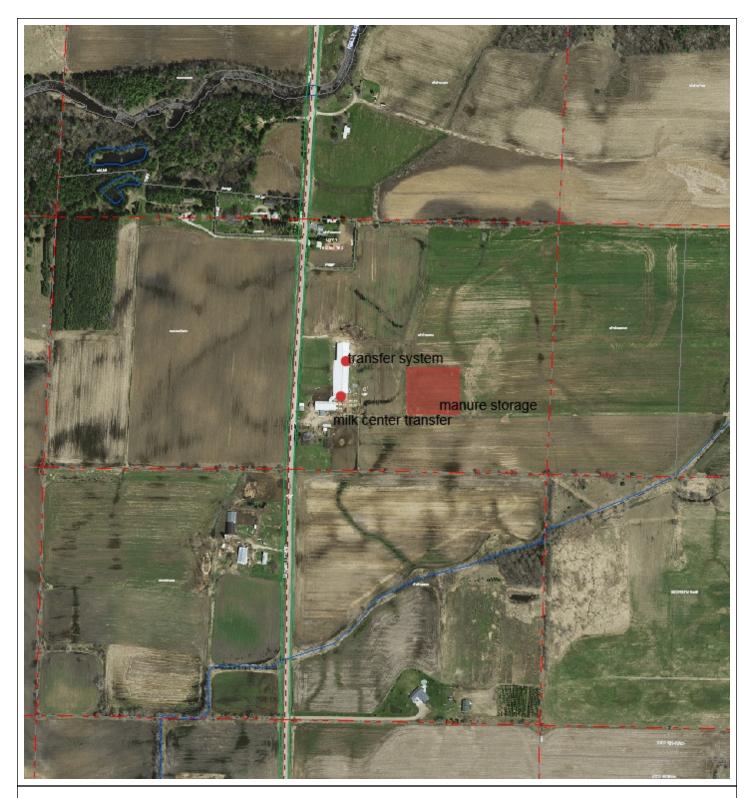

| Grant Type                            |                                    |                                        |  |  |  |  |
|---------------------------------------|------------------------------------|----------------------------------------|--|--|--|--|
| Select Grant Type Small Scale Non     | Total Maximum Daily Load           | (TMDL)                                 |  |  |  |  |
| Project Name & Location Project Name  |                                    |                                        |  |  |  |  |
| Cook Manure Storage                   |                                    |                                        |  |  |  |  |
| Grant Number                          | Go                                 | Governmental Unit Name                 |  |  |  |  |
| TRC-GB04-42000-13A                    | Oc                                 | onto County                            |  |  |  |  |
| County                                | Watershed Name                     | 12-Digit HUC                           |  |  |  |  |
| Oconto                                | Little River                       | 040301040403                           |  |  |  |  |
| Project Contact Name                  | Phone Number                       | E-mail Address                         |  |  |  |  |
| Ken Dolata                            | (920) 834-7                        | /152 ken.dolata@co.oconto.wi.us        |  |  |  |  |
| For a project with multiple site loca | tions, an aerial photo map is atta | ached with each site location labeled. |  |  |  |  |

| Site Location                 | on - 1                                   |                                                |                               |                        |                          |                                                |                                                                   |             |                                             |                            |                                    |                           |  |
|-------------------------------|------------------------------------------|------------------------------------------------|-------------------------------|------------------------|--------------------------|------------------------------------------------|-------------------------------------------------------------------|-------------|---------------------------------------------|----------------------------|------------------------------------|---------------------------|--|
| Name of Cost-Share Recipient  |                                          |                                                |                               |                        |                          |                                                | Animal Units Nea                                                  |             | Neare                                       | earest Receiving Waterbody |                                    |                           |  |
| Scott Cook                    |                                          |                                                |                               |                        |                          |                                                | 429 Kel                                                           |             | Kelly                                       | lly Brook                  |                                    |                           |  |
| Township                      | Range                                    | E/W                                            | Section                       |                        | Quarter                  |                                                | Quarter/Qua                                                       | rter        |                                             | Latitude                   | Lor                                | ngitude                   |  |
| 29                            | 20                                       | Е                                              | 27                            |                        | NW                       |                                                | SW                                                                |             |                                             | 44.9599                    | -85                                | 8.0655                    |  |
| Compliance                    | e Require                                | ments - 1                                      |                               |                        |                          |                                                |                                                                   | a de la com |                                             |                            |                                    |                           |  |
| Notice Type at                |                                          |                                                |                               |                        |                          | ance achieved? If no,<br>n in site information |                                                                   |             | Compliance determination<br>letter attached |                            |                                    |                           |  |
| NR 151                        |                                          |                                                | ]                             | Yes No                 |                          |                                                |                                                                   | $\square$   |                                             |                            |                                    |                           |  |
| obligat<br>cost-sh<br>has als | tion to mai<br>hare agree<br>so placed a | ntain complia<br>ement. Comp<br>a copy of this | ance with pe<br>liance at the | erformano<br>ese sites | ce standard<br>must be m | ds &<br>naint                                  | to the landowne<br>k prohibitions on<br>tained in perpetu<br>les. | cropla      | and ar                                      | nd livestock fa            | acilities addre                    | essed by the              |  |
| Summary o                     | of Results                               | -1                                             |                               |                        |                          |                                                |                                                                   |             |                                             |                            |                                    |                           |  |
| Best Manag                    | ement Pra                                | actice Installe                                | d                             | Quantity               | Unit of<br>Measure       | Sta                                            | Performance<br>Indard/Prohibition<br>Addressed                    | Instal      | otal<br>Ilation<br>ost                      | Lo<br>Phosphorus<br>Ibs/yr | oad Reductic<br>Nitrogen<br>Ibs/yr | on<br>Sediment<br>Tons/yr |  |
| Manure Stora                  | age System                               | is                                             |                               | 1                      | No.                      | Co                                             | de(s)                                                             | \$161       | ,212.0                                      |                            | 1670                               | 0                         |  |
| Waste Transf                  | fer Systems                              | 3                                              |                               | 1                      | No.                      |                                                | de(s)                                                             | \$39,9      | 913.00                                      |                            |                                    |                           |  |
| <u> </u>                      |                                          | Control System                                 | ns                            | 1                      | No.                      | Co                                             | de(s)                                                             | \$15,0      | 000.0 <u>0</u>                              |                            |                                    |                           |  |
| Site Location                 | on Attach                                | ment - 1                                       |                               |                        |                          |                                                |                                                                   |             |                                             |                            |                                    |                           |  |
| Check the b                   | ox if the re                             | equired inform                                 | nation for th                 | ie site is a           | attached:                |                                                |                                                                   |             |                                             |                            |                                    |                           |  |
| Photos                        | of pre-and                               | l post-implen                                  | nentation of                  | BMP(s)                 |                          | $\geq$                                         | Load reduction                                                    | on mo       | deling                                      | documents                  |                                    |                           |  |
| 🛛 Aerial p                    | hoto map                                 | of site with B                                 | MPs labele                    | d                      |                          | Ľ                                              | ] Water quality                                                   | / moni      | toring                                      | results/summ               | nary, if applic                    | cable                     |  |
| Site Inform                   | ation - 1                                |                                                |                               |                        |                          |                                                |                                                                   |             |                                             |                            |                                    |                           |  |
| new storage                   | g manure<br>e facility                   | transfer cha                                   | ear round s                   | spreading              | g. A new                 | mil                                            | eliminated and<br>lkhouse center                                  |             |                                             |                            |                                    |                           |  |
| Capaonnios                    |                                          | nice system                                    | progenie                      | and your               | .19 0001110              | 1110                                           | •                                                                 |             |                                             |                            |                                    |                           |  |