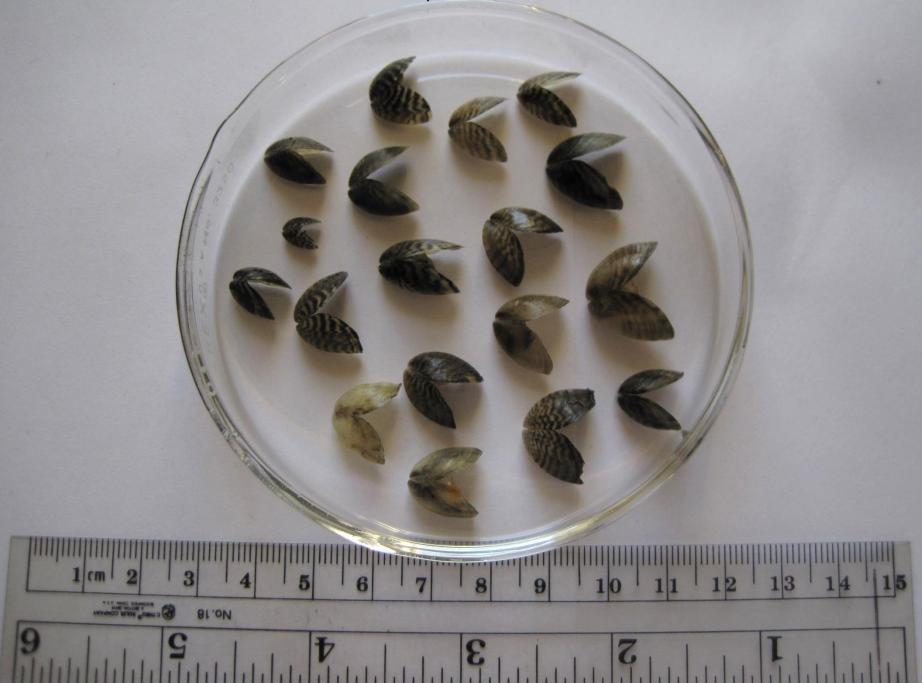

## Adult mussel vouchers submitted October 7, 2016.

Additional zebra mussel reports received from Lake Monona in October 2016:

Lake Monona Sailing Club: large numbers of mussels on piers at about 21 shore stations. Clean Lakes Alliance citizen monitors: 3 locations. Photos below by CLA monitors.