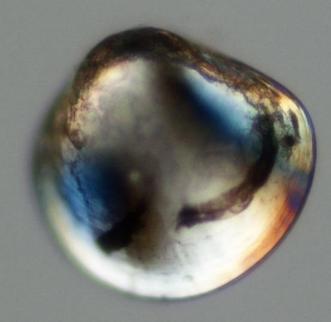

|
| Monona | 804600 | Dane   | near Tonyawatha Park | Pete Jopke   | 10/04/2016                      | zebra mussel | 10                      | -            | 1                                                                                         |
| Monona | 804600 | Dane   | near Tonyawatha Park | Pete Jopke   | 10/04/2016                      | zebra mussel | 7                       | -            | 1                                                                                         |
| Monona | 804600 | Dane   | near Tonyawatha Park | Pete Jopke   | 10/04/2016                      | zebra mussel | 1                       | YOY          |                                                                                           |

## Umbonate veliger in 2015 veliger tow sample.



## Young-of-year mussel voucher submitted October 7, 2016.



## Adult mussel vouchers submitted October 7, 2016.



Additional zebra mussel reports received from Lake Monona in October 2016:

Lake Monona Sailing Club: large numbers of mussels on piers at about 21 shore stations. Clean Lakes Alliance citizen monitors: 3 locations. Photos below by CLA monitors.



Near Tonyawatha Trail

Buoy anchor at Stonebridge Park

Squaw Bay near Waunona Way