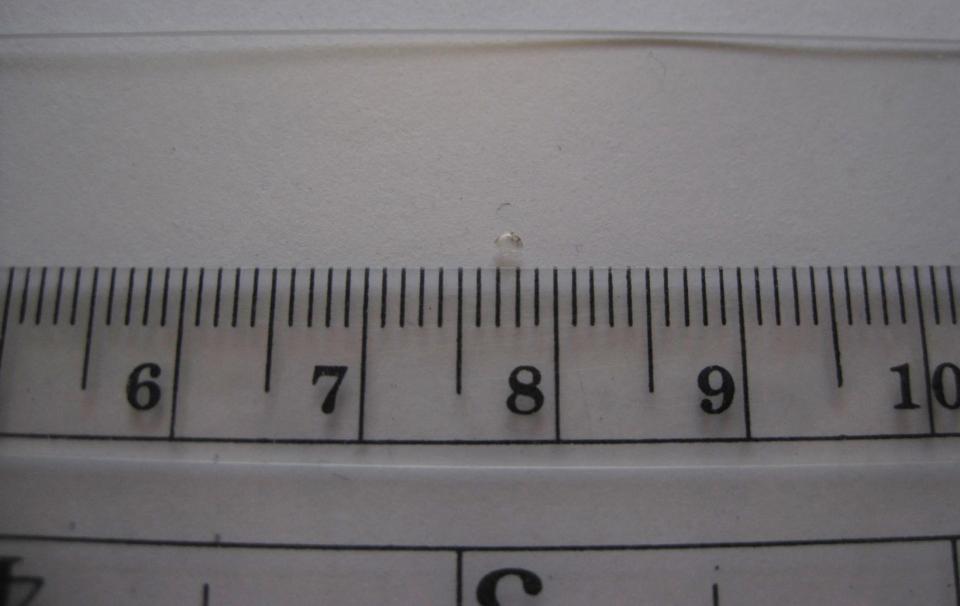

pke   | 10/04/2016                      | zebra mussel | 10                      | -            | 1                                                                                         |
| Monona | 804600 | Dane   | near Tonyawatha Park | Pete Jopke   | 10/04/2016                      | zebra mussel | 7                       | -            | 1                                                                                         |
| Monona | 804600 | Dane   | near Tonyawatha Park | Pete Jopke   | 10/04/2016                      | zebra mussel | 1                       | YOY          |                                                                                           |

## Umbonate veliger in 2015 veliger tow sample.



## Young-of-year mussel voucher submitted October 7, 2016.



## Adult mussel vouchers submitted October 7, 2016.



Additional zebra mussel reports received from Lake Monona in October 2016:

Lake Monona Sailing Club: large numbers of mussels on piers at about 21 shore stations. Clean Lakes Alliance citizen monitors: 3 locations. Photos below by CLA monitors.



Near Tonyawatha Trail

Buoy anchor at Stonebridge Park

Squaw Bay near Waunona Way