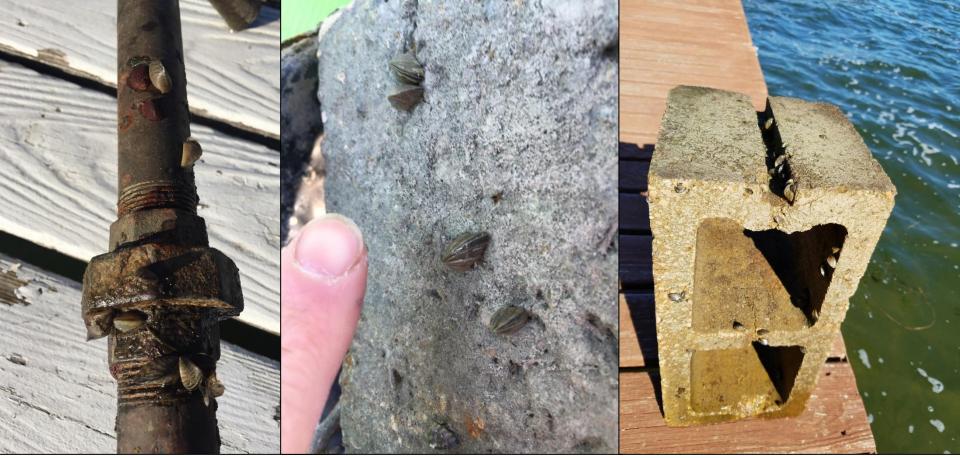

## Adult mussel vouchers submitted October 7, 2016.

Additional zebra mussel reports received from Lake Monona in October 2016:

Lake Monona Sailing Club: large numbers of mussels on piers at about 21 shore stations. Clean Lakes Alliance citizen monitors: 3 locations. Photos below by CLA monitors.

Near Tonyawatha Trail

Buoy anchor at Stonebridge Park

Squaw Bay near Waunona Way