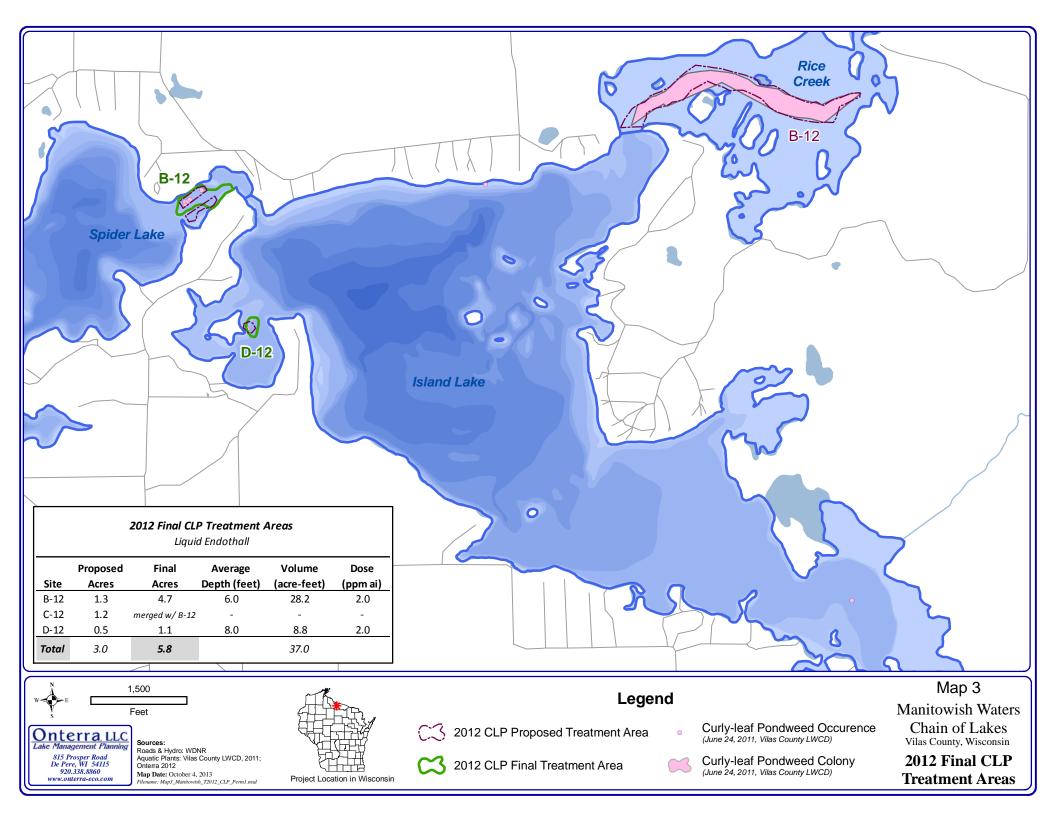

Legend

Northern wild rice - Dense
Northern wild rice - Sparse
Cattail-dominated Community

Map 7 Manitowish Waters Chain of Lakes Vilas County, Wisconsin Rice Creek 2012 Northern Wild Rice Communities







Legend

Northern wild rice - Dense
Northern wild rice - Sparse
Cattail-dominated Community

Map 8 Manitowish Waters Chain of Lakes Vilas County, Wisconsin Rice Creek 2013 Northern Wild Rice Communities









Map 9 Manitowish Waters Chain of Lakes Vilas County, Wisconsin Island Lake 2012 Northern Wild Rice Communities







Legend Northern Wild Rice Dense Sparse Map 10 Manitowish Waters Chain of Lakes Vilas County, Wisconsin Island Lake 2013 Northern Wild Rice Communities