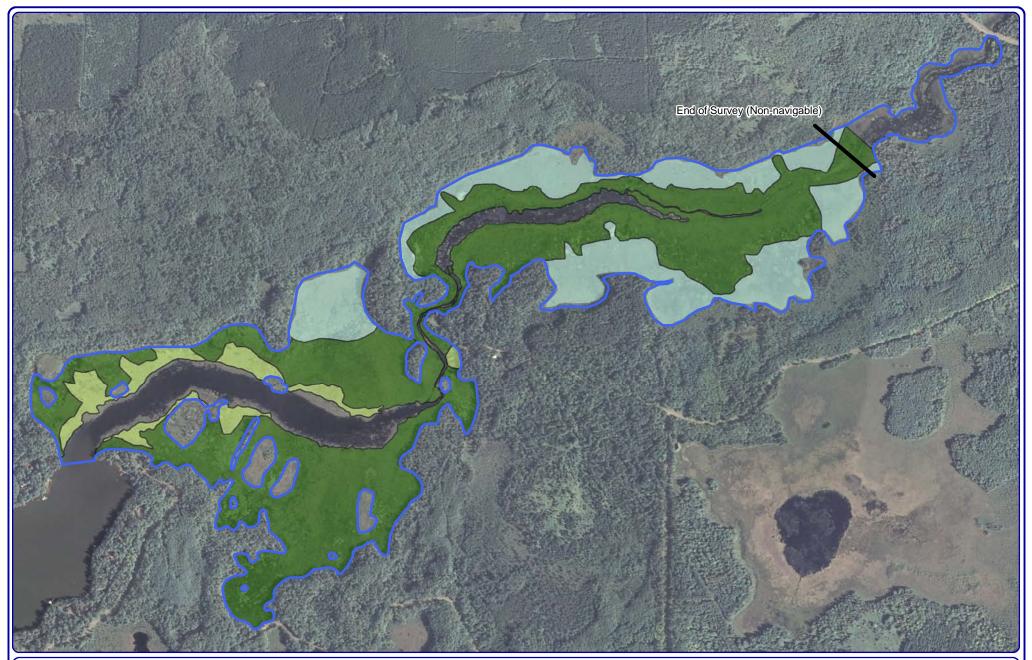

Legend

Northern wild rice - Dense
Northern wild rice - Sparse
Cattail-dominated Community

Map 7 Manitowish Waters Chain of Lakes Vilas County, Wisconsin Rice Creek 2012 Northern Wild Rice Communities

Legend

Northern wild rice - Dense
Northern wild rice - Sparse
Cattail-dominated Community

Map 8 Manitowish Waters Chain of Lakes Vilas County, Wisconsin Rice Creek 2013 Northern Wild Rice Communities

Map 9 Manitowish Waters Chain of Lakes Vilas County, Wisconsin Island Lake 2012 Northern Wild Rice Communities