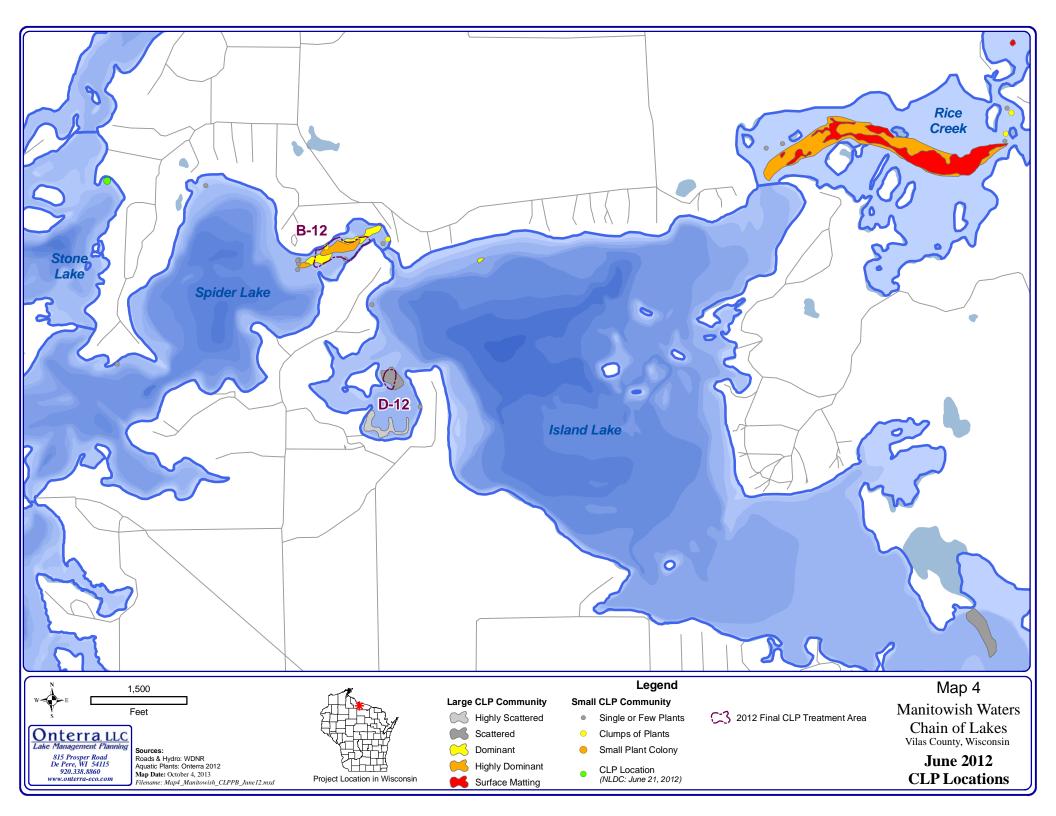

Legend

Northern wild rice - Dense
Northern wild rice - Sparse
Cattail-dominated Community

Map 7 Manitowish Waters Chain of Lakes Vilas County, Wisconsin Rice Creek 2012 Northern Wild Rice Communities







Legend

Northern wild rice - Dense
Northern wild rice - Sparse
Cattail-dominated Community

Map 8 Manitowish Waters Chain of Lakes Vilas County, Wisconsin Rice Creek 2013 Northern Wild Rice Communities









Map 9 Manitowish Waters Chain of Lakes Vilas County, Wisconsin Island Lake 2012 Northern Wild Rice Communities







Legend Northern Wild Rice Dense Sparse Map 10 Manitowish Waters Chain of Lakes Vilas County, Wisconsin Island Lake 2013 Northern Wild Rice Communities