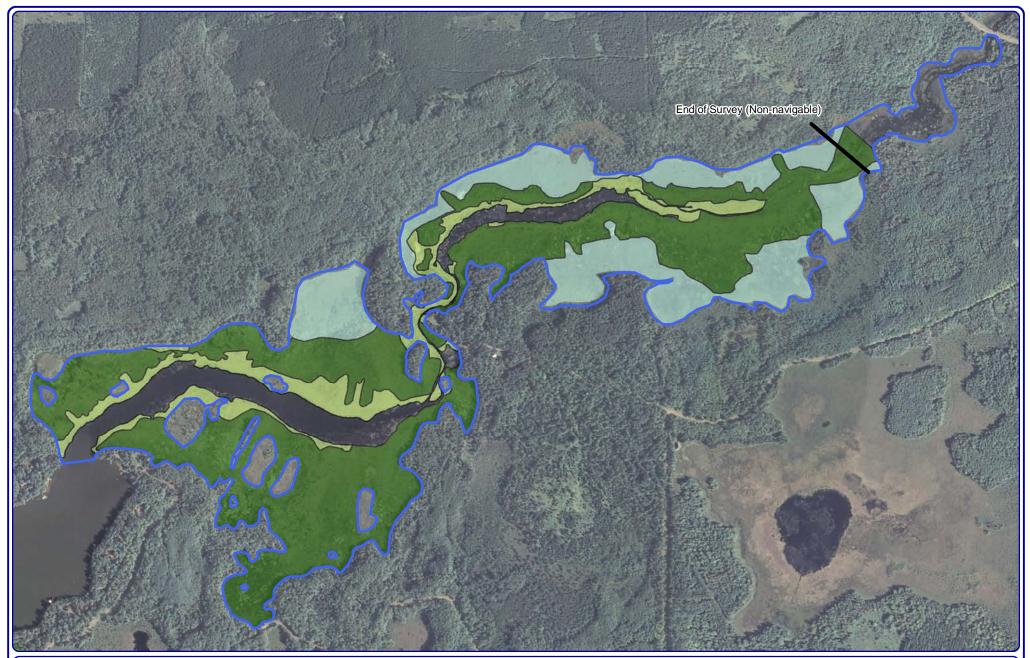

Legend

Northern wild rice - Dense
Northern wild rice - Sparse
Cattail-dominated Community

Map 7 Manitowish Waters Chain of Lakes Vilas County, Wisconsin Rice Creek 2012 Northern Wild Rice Communities

Legend