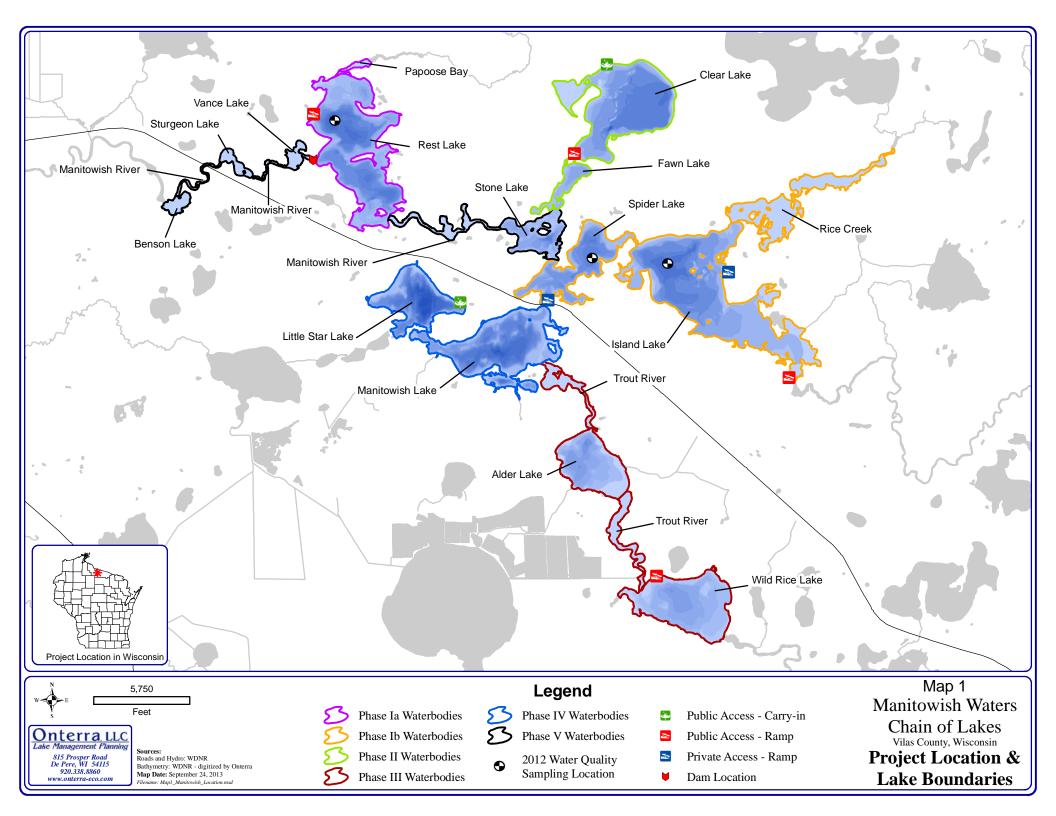

Legend

Northern wild rice - Dense
Northern wild rice - Sparse
Cattail-dominated Community

Map 7 Manitowish Waters Chain of Lakes Vilas County, Wisconsin Rice Creek 2012 Northern Wild Rice Communities







Legend

Northern wild rice - Dense
Northern wild rice - Sparse
Cattail-dominated Community

Map 8 Manitowish Waters Chain of Lakes Vilas County, Wisconsin Rice Creek 2013 Northern Wild Rice Communities









Map 9 Manitowish Waters Chain of Lakes Vilas County, Wisconsin Island Lake 2012 Northern Wild Rice Communities







Legend Northern Wild Rice Dense Sparse Map 10 Manitowish Waters Chain of Lakes Vilas County, Wisconsin Island Lake 2013 Northern Wild Rice Communities