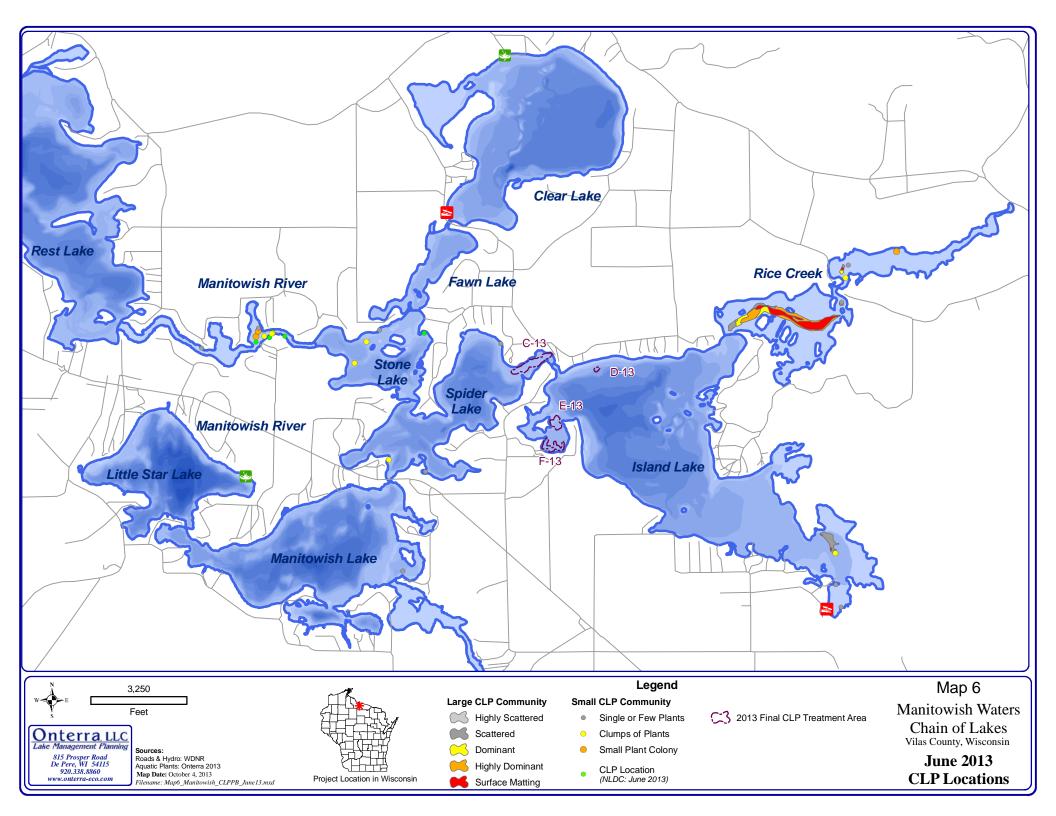

Legend

Northern wild rice - Dense
Northern wild rice - Sparse
Cattail-dominated Community

Map 7 Manitowish Waters Chain of Lakes Vilas County, Wisconsin Rice Creek 2012 Northern Wild Rice Communities







Legend

Northern wild rice - Dense
Northern wild rice - Sparse
Cattail-dominated Community

Map 8 Manitowish Waters Chain of Lakes Vilas County, Wisconsin Rice Creek 2013 Northern Wild Rice Communities









Map 9 Manitowish Waters Chain of Lakes Vilas County, Wisconsin Island Lake 2012 Northern Wild Rice Communities







Legend Northern Wild Rice Dense Sparse Map 10 Manitowish Waters Chain of Lakes Vilas County, Wisconsin Island Lake 2013 Northern Wild Rice Communities