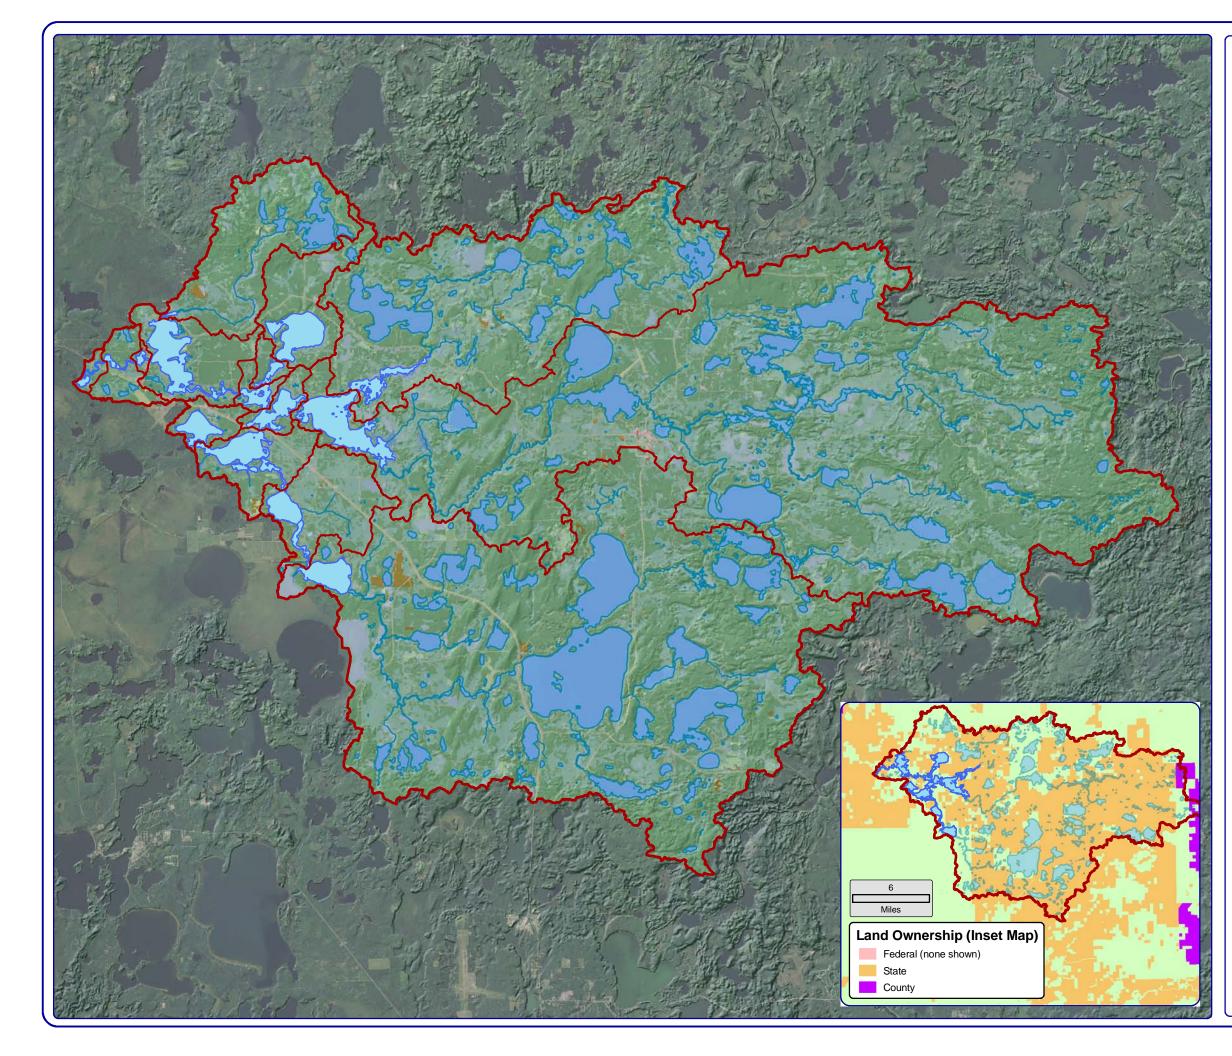

Legend

Northern wild rice - Dense
Northern wild rice - Sparse
Cattail-dominated Community

Map 7 Manitowish Waters Chain of Lakes Vilas County, Wisconsin Rice Creek 2012 Northern Wild Rice Communities







Legend

Northern wild rice - Dense
Northern wild rice - Sparse
Cattail-dominated Community

Map 8 Manitowish Waters Chain of Lakes Vilas County, Wisconsin Rice Creek 2013 Northern Wild Rice Communities









Map 9 Manitowish Waters Chain of Lakes Vilas County, Wisconsin Island Lake 2012 Northern Wild Rice Communities







Legend Northern Wild Rice Dense Sparse Map 10 Manitowish Waters Chain of Lakes Vilas County, Wisconsin Island Lake 2013 Northern Wild Rice Communities