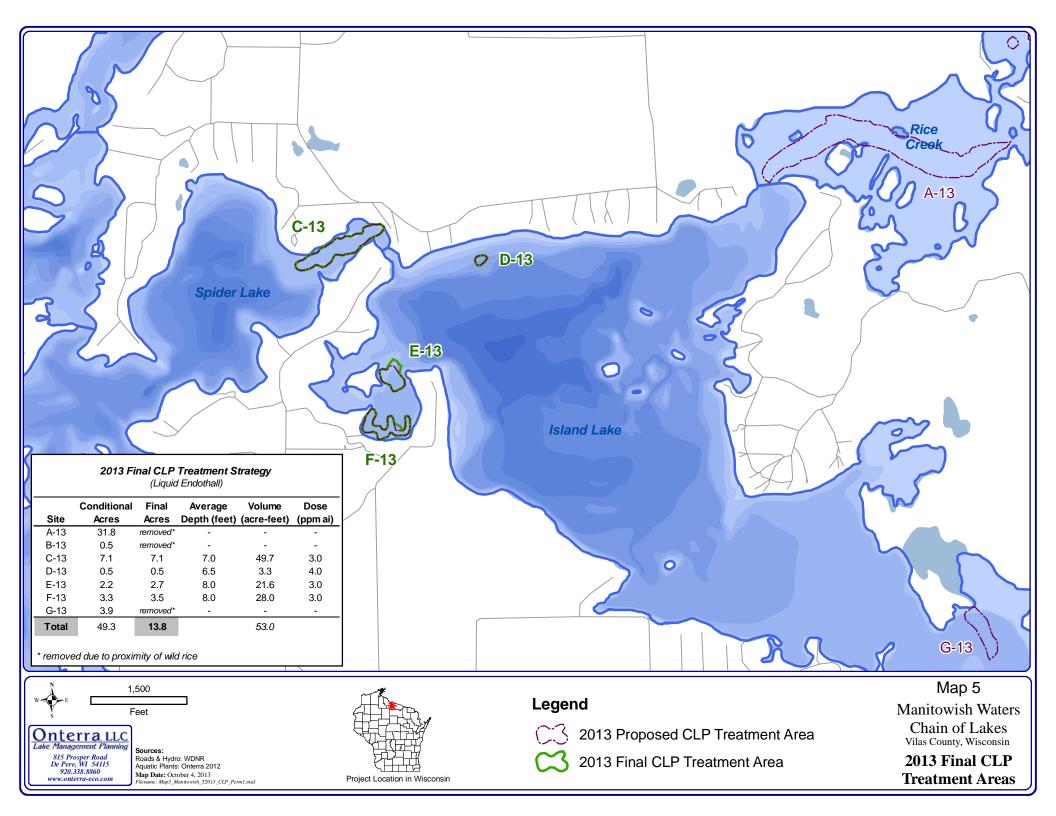

Legend

Northern wild rice - Dense
Northern wild rice - Sparse
Cattail-dominated Community

Map 7 Manitowish Waters Chain of Lakes Vilas County, Wisconsin Rice Creek 2012 Northern Wild Rice Communities







Legend

Northern wild rice - Dense
Northern wild rice - Sparse
Cattail-dominated Community

Map 8 Manitowish Waters Chain of Lakes Vilas County, Wisconsin Rice Creek 2013 Northern Wild Rice Communities









Map 9 Manitowish Waters Chain of Lakes Vilas County, Wisconsin Island Lake 2012 Northern Wild Rice Communities







Legend Northern Wild Rice Dense Sparse Map 10 Manitowish Waters Chain of Lakes Vilas County, Wisconsin Island Lake 2013 Northern Wild Rice Communities