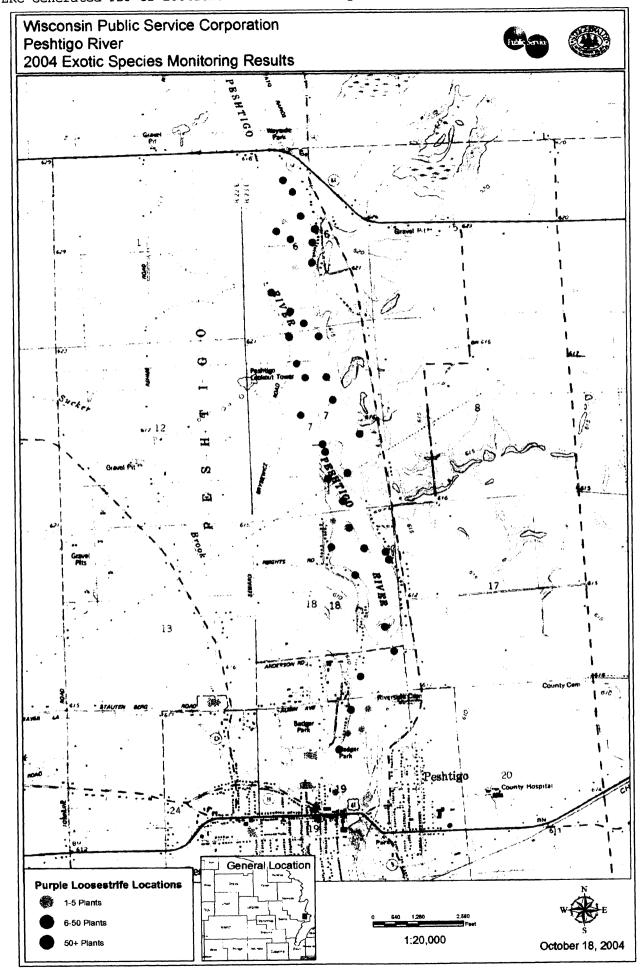

In the October 21, 2004 submittal, an incorrect attachment was sent in error. (This current survey results submittal is intended to super-cede the survey results letter dated October 21, 2004).

All of the above mentioned projects were surveyed for purple loosestrife in early August. The presence of purple loosestrife was identified at the Peshtigo Project and one small colony was identified at the Sandstone Project. The small colony located at the Sandstone Project, was removed by cutting and spraying with an approved herbicide. Maps indicating the locations and colony sizes are located in Appendix A.

. 4.

Appendix A Purple Loosestrife Colonies

٠

e, <sup>a</sup> t,

.