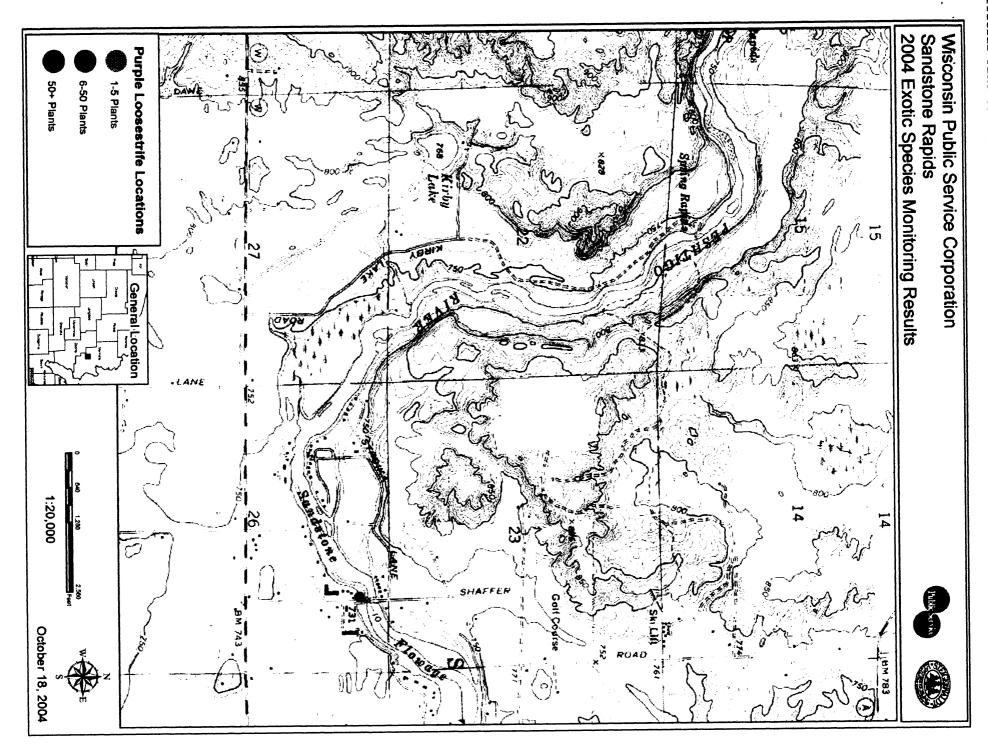

In the October 21, 2004 submittal, an incorrect attachment was sent in error. (This current survey results submittal is intended to super-cede the survey results letter dated October 21, 2004).

All of the above mentioned projects were surveyed for purple loosestrife in early August. The presence of purple loosestrife was identified at the Peshtigo Project and one small colony was identified at the Sandstone Project. The small colony located at the Sandstone Project, was removed by cutting and spraying with an approved herbicide. Maps indicating the locations and colony sizes are located in Appendix A.

. 4.

Appendix A Purple Loosestrife Colonies

٠

e, <sup>a</sup> t,

.