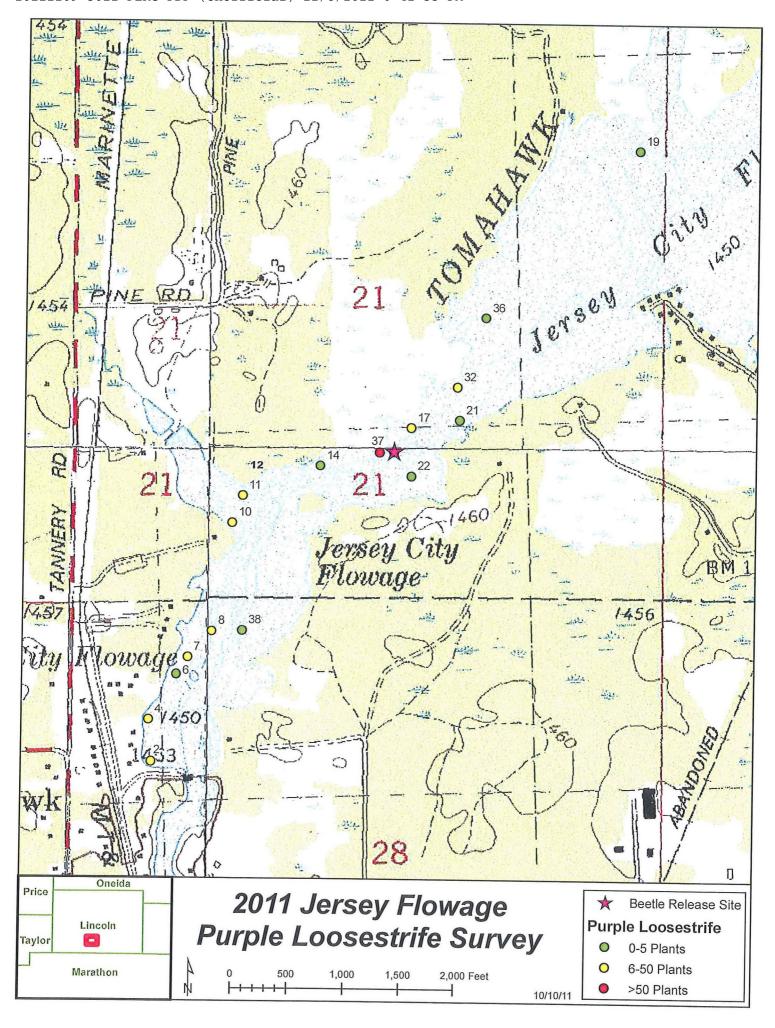

#### Jersey Hydroelectric Project

In 2011, WPS released beetles that were reared on potted purple loosestrife plants. Approximately 2000 beetles were released on July 20, 2011.

A purple loosestrife survey was conducted at the Jersey Hydroelectric Project on July 20, 2011. The results of the survey indicated a total of sixteen (16) purple loosestrife colonies within the project boundary. Beetle feeding was noted at fifteen (15) colonies. Heavy feeding (colonies with 75% to 100% of plants with active beetle feeding) was noted at eight (8) of those colonies. For comparison purposes, 2010 survey results noted a total of thirty-five (35) purple loosestrife colonies. Beetle feeding was noted at twenty-eight (28) colonies with heavy feeding noted at thirteen (13) colonies.

The purple loosestrife figure and data sheet provide the location of the purple loosestrife, location of beetle feeding and the beetle release location. The figure and datasheet are located in Appendix A.