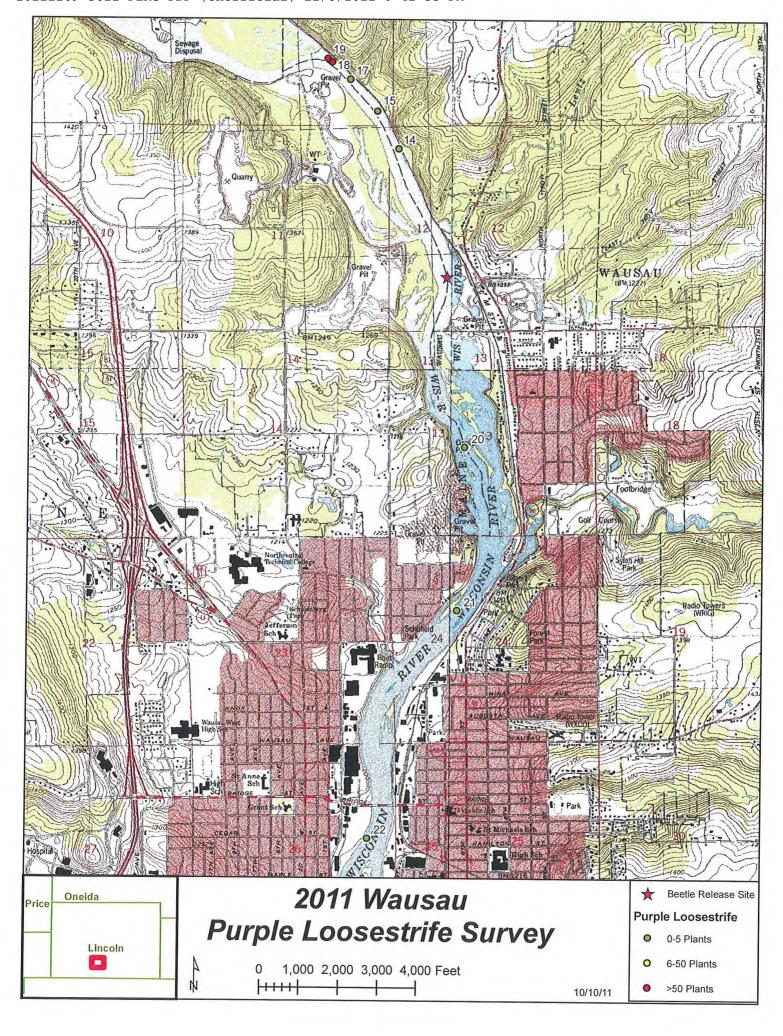

#### Wausau Hydroelectric Project

In 2011, WPS released beetles that were reared on potted purple loosestrife plants. Approximately 2000 beetles were released at the Wausau Hydroelectric Project on July 17, 2011.

Ms. Kimberly D. Bose, Secretary December 7, 2011 Page 2 of 2

WPS completed a purple loosestrife survey on July 20, 2011. The results of the survey indicated a total of eight (8) purple loosestrife colonies in the project boundary. Beetle feeding was noted at six (6) colonies. For comparison, the 2010 survey noted a total of thirteen (13) colonies. Beetle feeding was noted at five (5) colonies.

The purple loosestrife survey figure and datasheet provide the location of the purple loosestrife, location of beetle feeding and beetle release locations. The figure and data sheet are located in Appendix B.

(6) colonies. For comparison, the 2010 survey noted a total of thirteen (13) colonies. Beetle feeding was noted at five (5) colonies.

The purple loosestrife survey figure and datasheet provide the location of the purple loosestrife, location of beetle feeding and beetle release locations. The figure and data sheet are located in Appendix B.