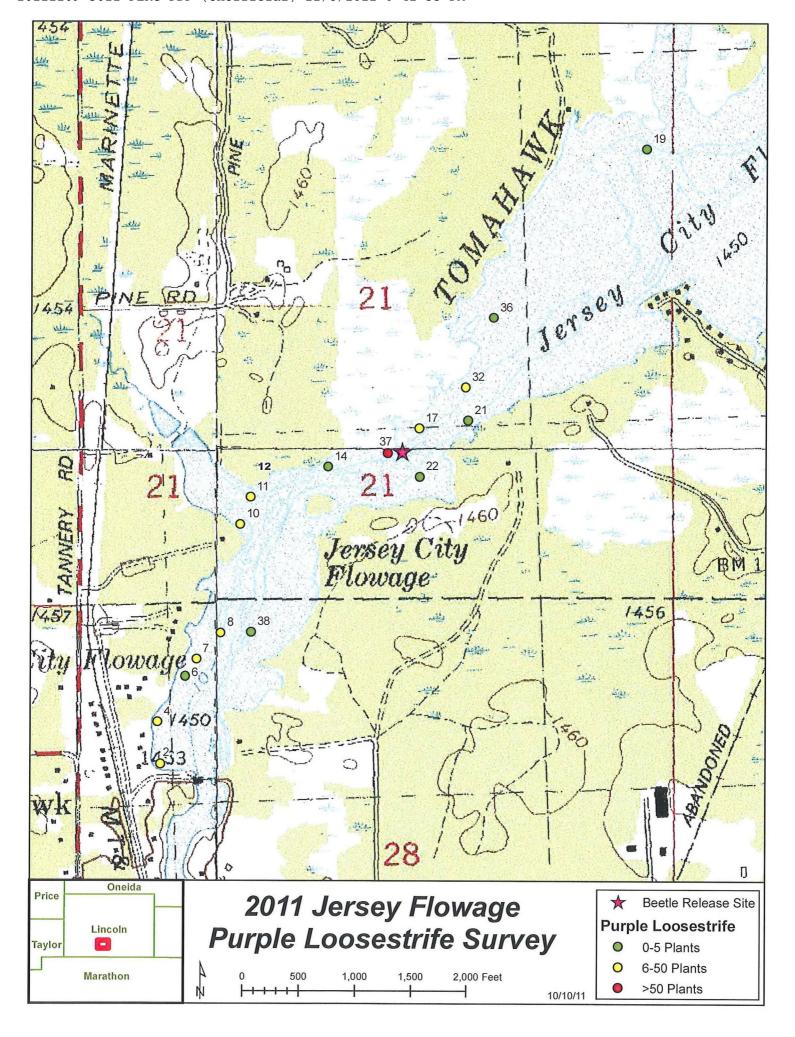

#### Jersey Hydroelectric Project

In 2011, WPS released beetles that were reared on potted purple loosestrife plants. Approximately 2000 beetles were released on July 20, 2011.

A purple loosestrife survey was conducted at the Jersey Hydroelectric Project on July 20, 2011. The results of the survey indicated a total of sixteen (16) purple loosestrife colonies within the project boundary. Beetle feeding was noted at fifteen (15) colonies. Heavy feeding (colonies with 75% to 100% of plants with active beetle feeding) was noted at eight (8) of those colonies. For comparison purposes, 2010 survey results noted a total of thirty-five (35) purple loosestrife colonies. Beetle feeding was noted at twenty-eight (28) colonies with heavy feeding noted at thirteen (13) colonies.

The purple loosestrife figure and data sheet provide the location of the purple loosestrife, location of beetle feeding and the beetle release location. The figure and datasheet are located in Appendix A.