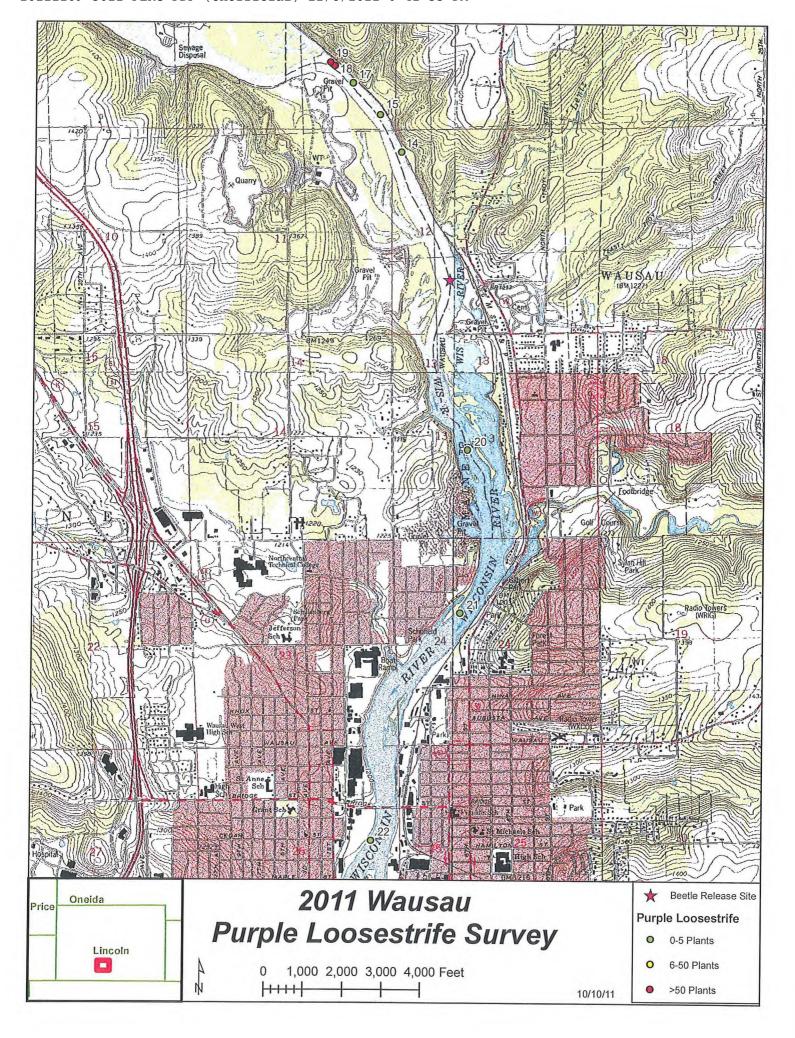

#### Wausau Hydroelectric Project

In 2011, WPS released beetles that were reared on potted purple loosestrife plants. Approximately 2000 beetles were released at the Wausau Hydroelectric Project on July 17, 2011.

Ms. Kimberly D. Bose, Secretary December 7, 2011 Page 2 of 2

WPS completed a purple loosestrife survey on July 20, 2011. The results of the survey indicated a total of eight (8) purple loosestrife colonies in the project boundary. Beetle feeding was noted at six (6) colonies. For comparison, the 2010 survey noted a total of thirteen (13) colonies. Beetle feeding was noted at five (5) colonies.

The purple loosestrife survey figure and datasheet provide the location of the purple loosestrife, location of beetle feeding and beetle release locations. The figure and data sheet are located in Appendix B.

(6) colonies. For comparison, the 2010 survey noted a total of thirteen (13) colonies. Beetle feeding was noted at five (5) colonies.

The purple loosestrife survey figure and datasheet provide the location of the purple loosestrife, location of beetle feeding and beetle release locations. The figure and data sheet are located in Appendix B.