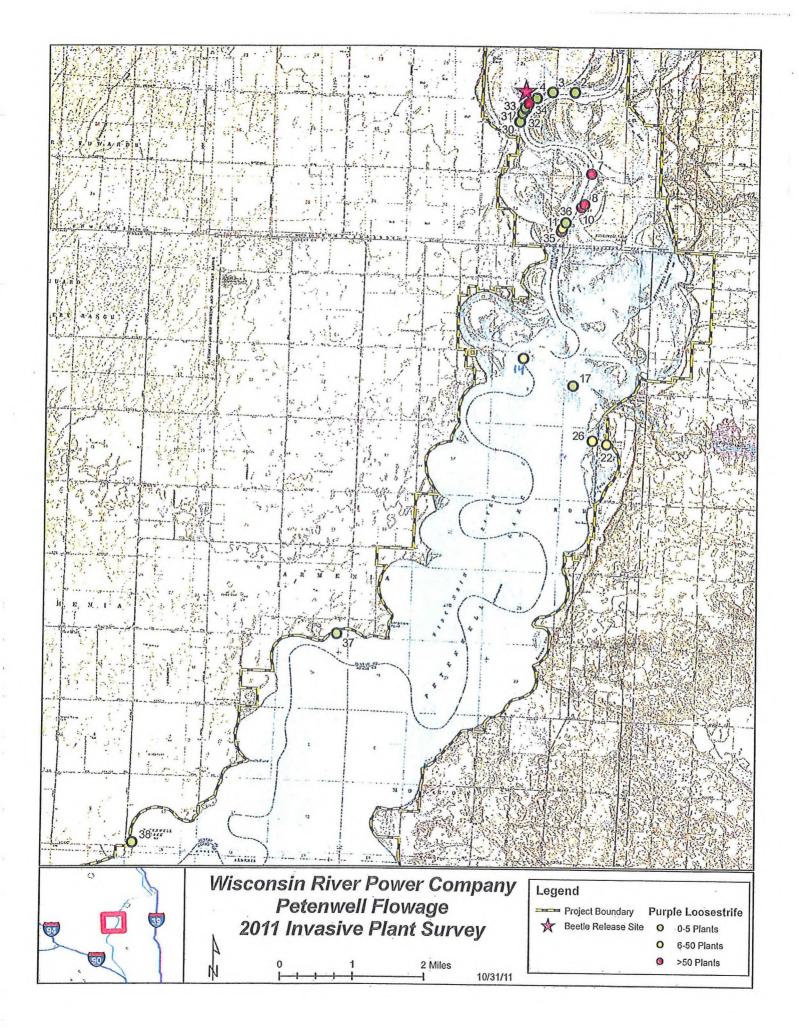

#### Purple Loosestrife

Surveys for purple loosestrife were completed on July 22 and July 26, 2011. The survey identified a total of twenty-three (23) purple loosestrife colonies at the project. Twenty (20) of those were located on the Petenwell Reservoir and three (3) were located on the Castle Rock Reservoir. This compares to a total of twenty-two (22) colonies noted in 2010.

No colonies were cut or sprayed with herbicide in order to avoid impacts to existing or potential new populations of *Galerucella sp.* beetles (beetles). Each colony located during the survey was issued an individual number and mapped on the WRPCO GIS system. Plant vigor information was recorded for each colony. Of the twenty-three (23) colonies noted during the survey, fourteen (14) showed signs of beetle feeding.

WRPCO released beetles at the Petenwell Reservoir on July 17, 2011. Approximately 2000 beetles were released. The beetles were reared in potted purple loosestrife plants.

The 2011 Petenwell-Castle Rock Project, purple loosestrife figure including colony locations, identification numbers and beetle release location, is found in Appendix A. The purple loosestrife general plant vigor survey forms are also found in Appendix A.