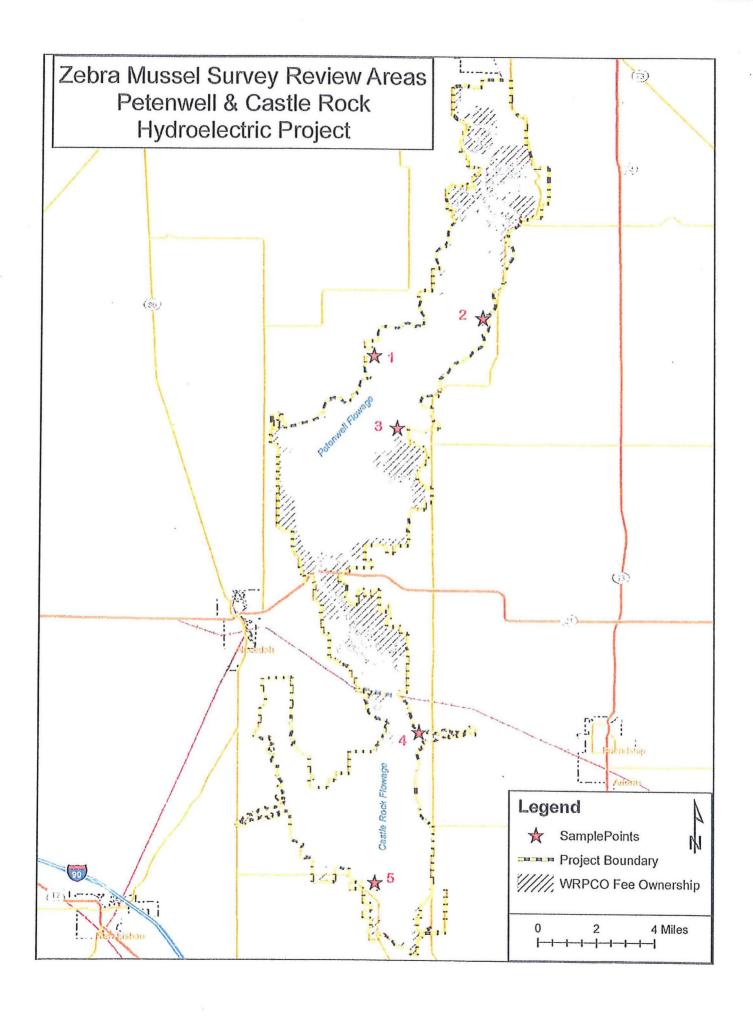

#### Zebra Mussels

Per the FERC correspondence to WRPCO, dated June 5, 2006, WRPCO is required to conduct monthly inspections for zebra mussels at the Petenwell and Castle Rock reservoirs. The surveys are to be conducted once each month from May to September on an annual basis. The surveys are also to be conducted during the winter drawdown period and during any maintenance related drawdown. Zebra mussels were found on substrate samplers at both reservoirs. At some point after zebra mussels were found, WRPCO staff removed the samplers assuming that no further sampling was necessary. Once it was noted that samplers were removed, WRPCO staff were informed that the substrate samplers must be in place from May through September of each year. In order to avoid this situation in the future, a training session with the WRPCO staff regarding all environmental compliance issues will be conducted prior to February 28, 2012. A summary of the substrate sampler results that were taken can be found in Appendix B.

Five hard surface locations on the two reservoirs were also monitored for zebra mussels during the winter drawdown. The figure in Appendix B indicates these locations. No zebra mussels were noted during the hard surface inspections.