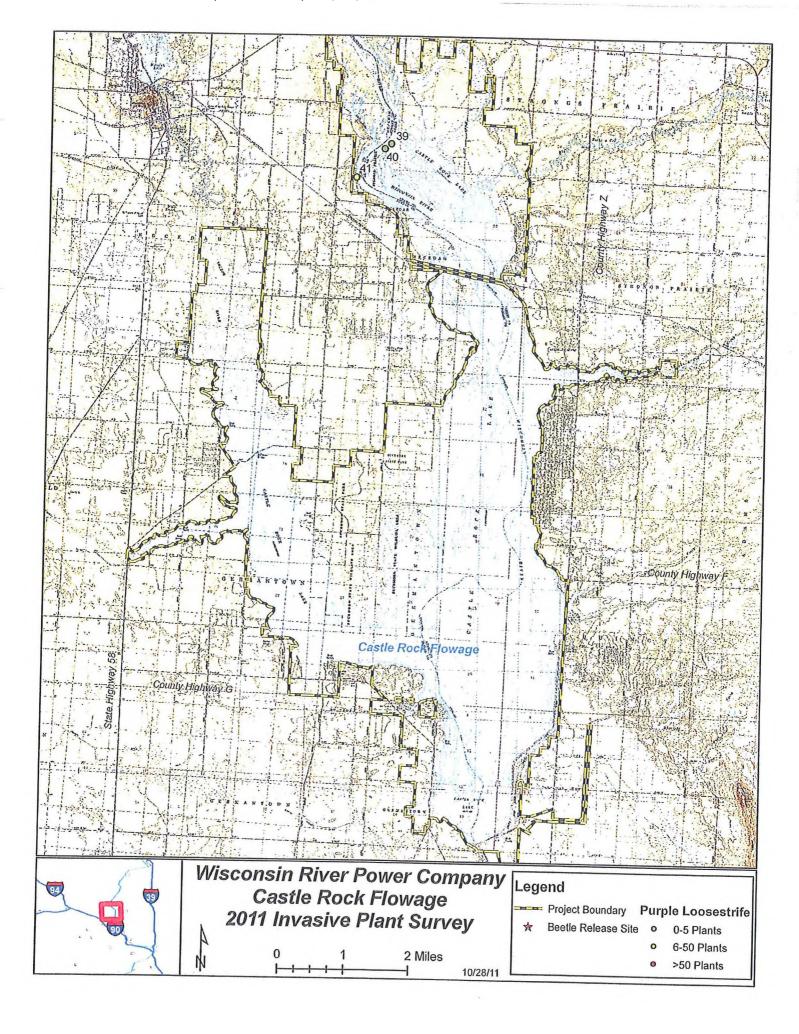

#### Purple Loosestrife

Surveys for purple loosestrife were completed on July 22 and July 26, 2011. The survey identified a total of twenty-three (23) purple loosestrife colonies at the project. Twenty (20) of those were located on the Petenwell Reservoir and three (3) were located on the Castle Rock Reservoir. This compares to a total of twenty-two (22) colonies noted in 2010.

No colonies were cut or sprayed with herbicide in order to avoid impacts to existing or potential new populations of *Galerucella sp.* beetles (beetles). Each colony located during the survey was issued an individual number and mapped on the WRPCO GIS system. Plant vigor information was recorded for each colony. Of the twenty-three (23) colonies noted during the survey, fourteen (14) showed signs of beetle feeding.

WRPCO released beetles at the Petenwell Reservoir on July 17, 2011. Approximately 2000 beetles were released. The beetles were reared in potted purple loosestrife plants.

The 2011 Petenwell-Castle Rock Project, purple loosestrife figure including colony locations, identification numbers and beetle release location, is found in Appendix A. The purple loosestrife general plant vigor survey forms are also found in Appendix A.