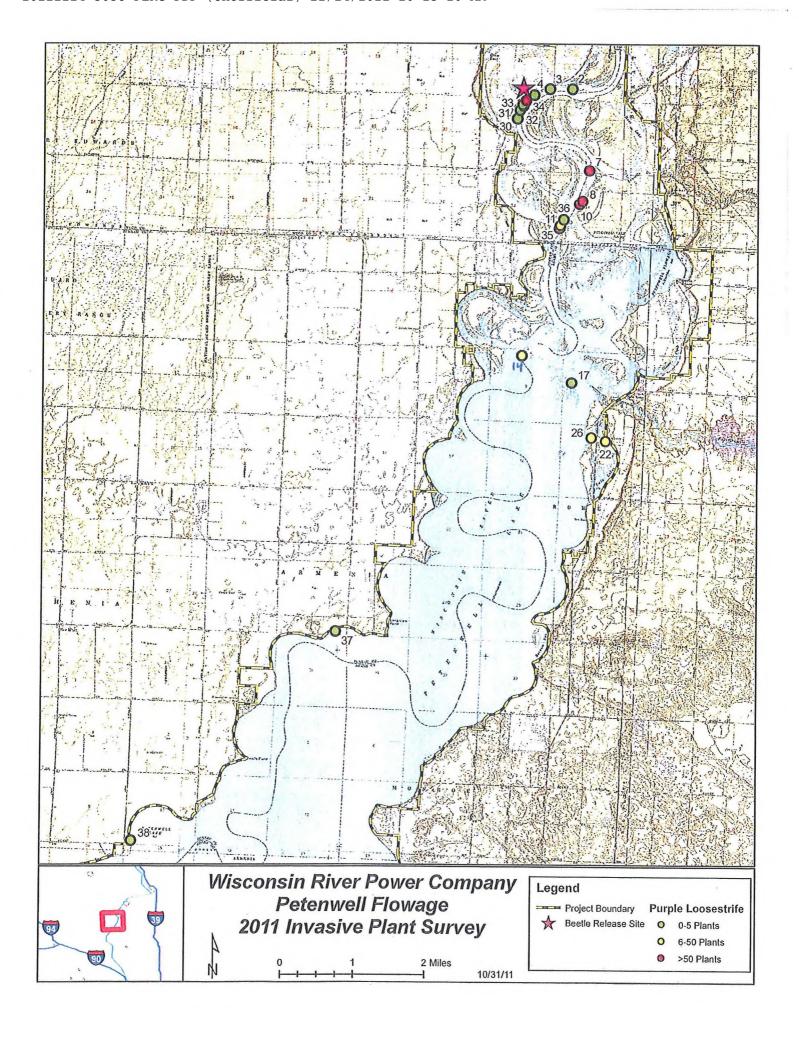

#### Purple Loosestrife

Surveys for purple loosestrife were completed on July 22 and July 26, 2011. The survey identified a total of twenty-three (23) purple loosestrife colonies at the project. Twenty (20) of those were located on the Petenwell Reservoir and three (3) were located on the Castle Rock Reservoir. This compares to a total of twenty-two (22) colonies noted in 2010.

No colonies were cut or sprayed with herbicide in order to avoid impacts to existing or potential new populations of *Galerucella sp.* beetles (beetles). Each colony located during the survey was issued an individual number and mapped on the WRPCO GIS system. Plant vigor information was recorded for each colony. Of the twenty-three (23) colonies noted during the survey, fourteen (14) showed signs of beetle feeding.

WRPCO released beetles at the Petenwell Reservoir on July 17, 2011. Approximately 2000 beetles were released. The beetles were reared in potted purple loosestrife plants.

The 2011 Petenwell-Castle Rock Project, purple loosestrife figure including colony locations, identification numbers and beetle release location, is found in Appendix A. The purple loosestrife general plant vigor survey forms are also found in Appendix A.