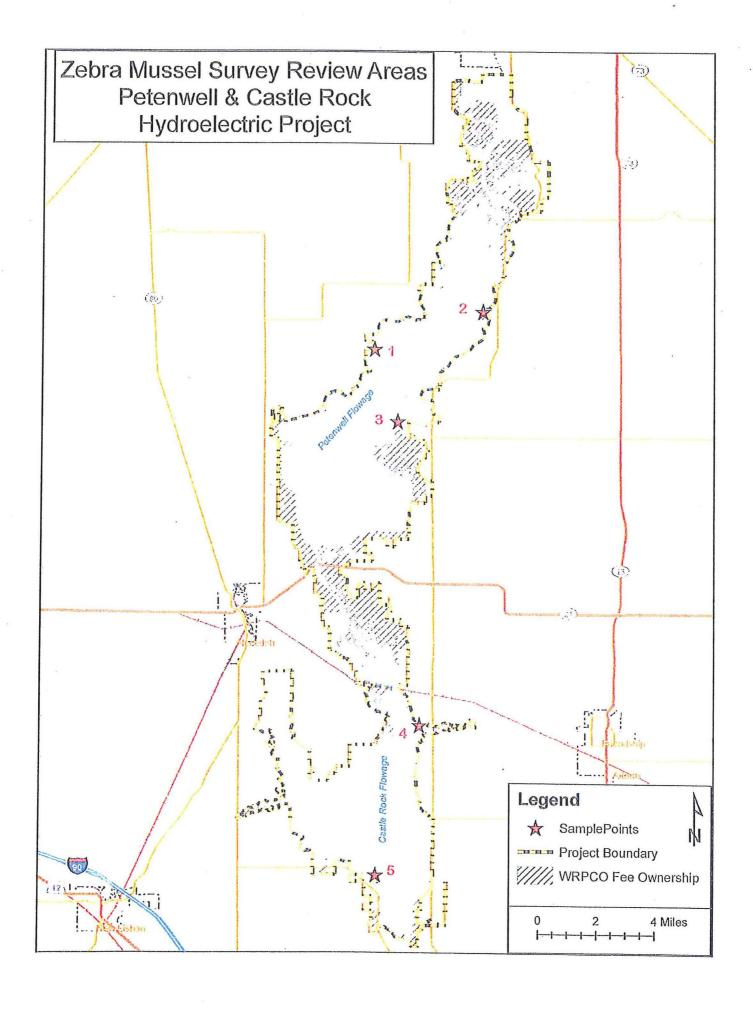

#### Zebra Mussels

Per the FERC correspondence to WRPCO, dated June 5, 2006, WRPCO is required to conduct monthly inspections for zebra mussels at the Petenwell and Castle Rock reservoirs. The surveys are to be conducted once each month from May to September on an annual basis. The surveys are also to be conducted during the winter drawdown period and during any maintenance related drawdown. Zebra mussels were found on substrate samplers at both reservoirs. At some point after zebra mussels were found, WRPCO staff removed the samplers assuming that no further sampling was necessary. Once it was noted that samplers were removed, WRPCO staff were informed that the substrate samplers must be in place from May through September of each year. In order to avoid this situation in the future, a training session with the WRPCO staff regarding all environmental compliance issues will be conducted prior to February 28, 2012. A summary of the substrate sampler results that were taken can be found in Appendix B.

Five hard surface locations on the two reservoirs were also monitored for zebra mussels during the winter drawdown. The figure in Appendix B indicates these locations. No zebra mussels were noted during the hard surface inspections.