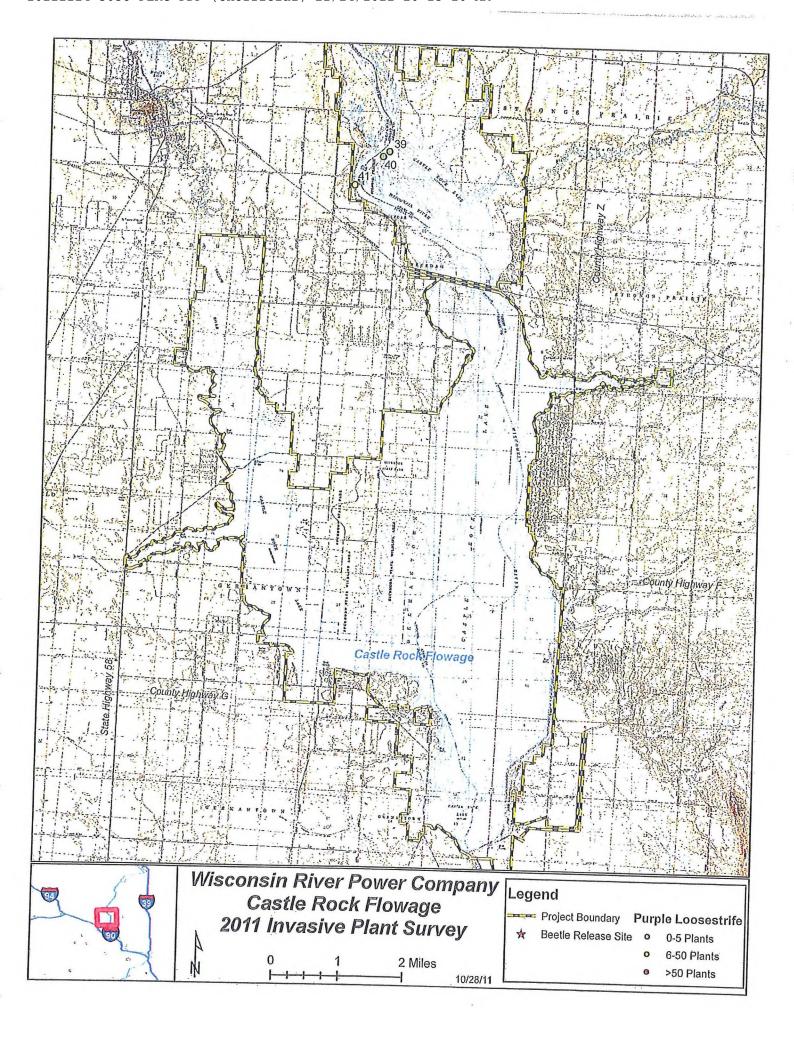

#### Purple Loosestrife

Surveys for purple loosestrife were completed on July 22 and July 26, 2011. The survey identified a total of twenty-three (23) purple loosestrife colonies at the project. Twenty (20) of those were located on the Petenwell Reservoir and three (3) were located on the Castle Rock Reservoir. This compares to a total of twenty-two (22) colonies noted in 2010.

No colonies were cut or sprayed with herbicide in order to avoid impacts to existing or potential new populations of *Galerucella sp.* beetles (beetles). Each colony located during the survey was issued an individual number and mapped on the WRPCO GIS system. Plant vigor information was recorded for each colony. Of the twenty-three (23) colonies noted during the survey, fourteen (14) showed signs of beetle feeding.

WRPCO released beetles at the Petenwell Reservoir on July 17, 2011. Approximately 2000 beetles were released. The beetles were reared in potted purple loosestrife plants.

The 2011 Petenwell-Castle Rock Project, purple loosestrife figure including colony locations, identification numbers and beetle release location, is found in Appendix A. The purple loosestrife general plant vigor survey forms are also found in Appendix A.