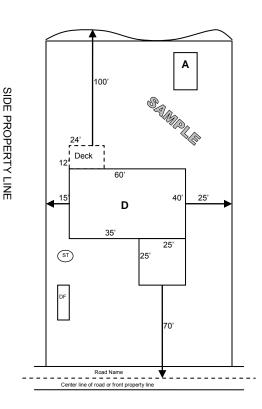

## **LOT LAYOUT**

NORMAL HIGH WATER LINE Feet (from eave) SIDE PROPERTY LINE Feet Feet (from eave) (from eave) Feet (from eave)

- Show location of **ALL EXISTING** STRUCTURES in SOLID LINES
- · Show dimensions, location and setbacks of PROPOSED **STRUCTURE** in **DOTTED LINES**
- Indicate: "D" dwelling, "A" accessory building, "ST" septic tank, "DF" drainfield