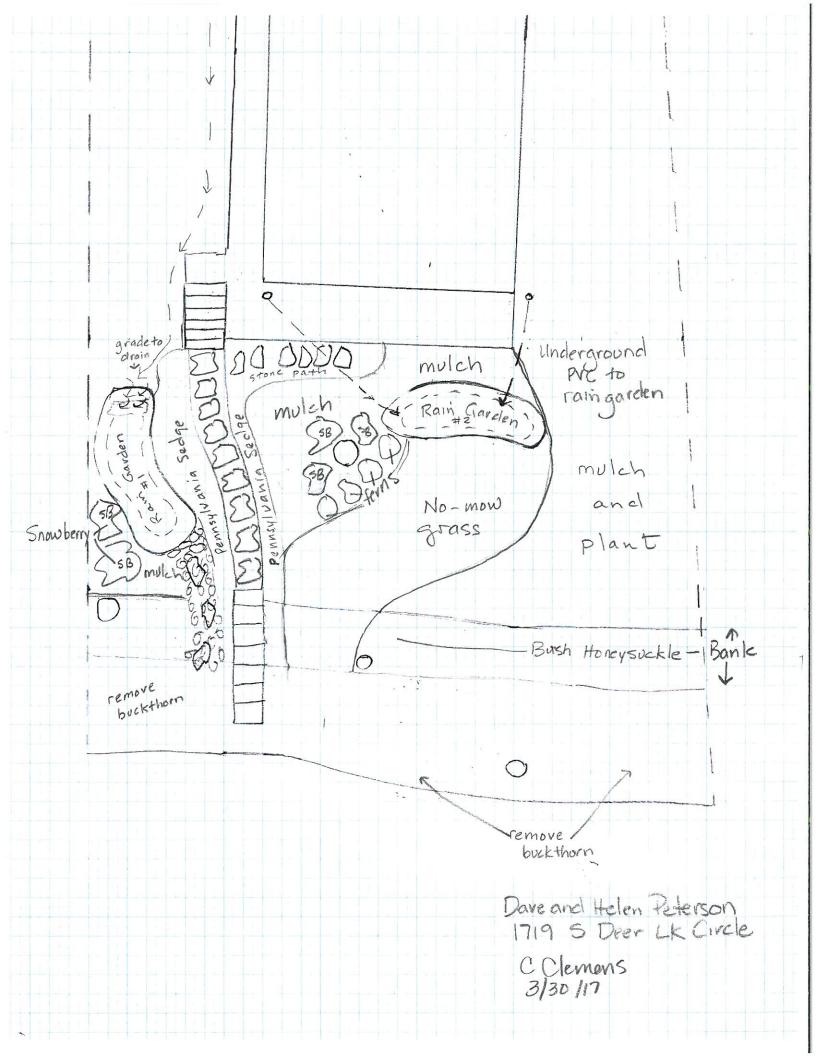

## Rain Garden Plant List - Peterson

|            | Common Name          | Scientific Name           | Height       | Bloom Time     | Bloom Color  |                 |
|------------|----------------------|---------------------------|--------------|----------------|--------------|-----------------|
| Flowers    |                      |                           |              |                |              |                 |
| JP         | Jack in the pulpit   | Arisaema triphyllum       | 18-30"       | May to June    | Purple/Green |                 |
| WG         | Wild geranium        | Geranium maculatum        | 18 inches    | May to June    | Pink         | slope           |
| FSS        | False Solomon's seal | Smilacina racemosa        | to 36 inches | May to July    | White        |                 |
| FF         | Foamflower           | Tiarella cordifolia       | 12 inches    | May to June    | White        | slope           |
| HB         | Harebell             | Campanula rotundifolia    | 16-24 inches | June to Sept.  | Lavender     | slope           |
| SC         | Sweet coneflower     | Rudbeckia subtomentosa    | 36-48 inches | July to August | Yellow       | part sun to sun |
| TH         | Turtlehead           | Chleone glabra            | to 36 inches | July to Sept.  | White        | part sun to sun |
| CF         | Cardinal flower      | Lobelia cardinalis        | to 36 inches | May to Sept.   | Red          | part sun to sun |
| BF         | Blue flag iris       | Iris versicolor           | to 36 inches | June to July   | Blue         | part sun to sun |
| Ferns      |                      |                           |              |                |              |                 |
| MF         | Maidenhair fern      | Adiantum pedatum          | 24 in        | None           | None         |                 |
| CN         | Cinnamon fern        | Osmundo cinnamomes        | 36 in        | None           | None         |                 |
| LF         | Lady fern            | Athyrium filix-femina     | 24 in        | None           | None         |                 |
| OF         | Ostrich fern         | Matteuccia struthiopteris | 24 in        | None           | None         |                 |
| Sedges and | d Grasses            |                           |              |                |              |                 |
| FS         | Fox sedge            | Carex vulpinoidea         | 12 to 36 in  | NA             | NA           |                 |

## Rain Garden Plant Quantities - Peterson

|                    |                      | Rain Garden #1            |           |         | Rain Garden #2 |           |           |         |         |           |
|--------------------|----------------------|---------------------------|-----------|---------|----------------|-----------|-----------|---------|---------|-----------|
|                    | Common Name          | Scientific Name           | Seedlings | 2" Pots | 3" Pots        | 4-6" Pots | Seedlings | 2" Pots | 3" Pots | 4-6" Pots |
| Flowers            |                      |                           |           |         |                |           |           |         |         |           |
| JP                 | Jack in the pulpit   | Arisaema triphyllum       |           |         |                | 3         |           |         |         |           |
| WG                 | Wild geranium        | Geranium maculatum        |           |         |                | 8         |           |         | 3       |           |
| FSS                | False Solomon's seal | Smilacina racemosa        |           |         |                |           |           |         |         | 5         |
| FF                 | Foamflower           | Tiarella cordifolia       |           |         | 5              |           |           |         |         |           |
| HB                 | Harebell             | Campanula rotundifolia    |           |         | 8              |           |           |         | 5       |           |
| SC                 | Sweet coneflower     | Rudbeckia subtomentosa    |           |         |                |           |           |         | 3       |           |
| TH                 | Turtlehead           | Chleone glabra            |           |         |                |           |           |         |         | 3         |
| CF                 | Cardinal flower      | Lobelia cardinalis        |           |         |                |           |           |         | 5       |           |
| BF                 | Blue flag iris       | Iris versicolor           |           |         |                |           |           |         |         | 3         |
| Ferns              |                      |                           |           |         |                |           |           |         |         |           |
| MF                 | Maidenhair fern      | Adiantum pedatum          |           |         |                | 5         |           |         |         | 2         |
| CN                 | Cinnamon fern        | Osmundo cinnamomes        |           |         |                | 2         |           |         |         |           |
| LF                 | Lady fern            | Athyrium filix-femina     |           |         |                |           |           |         |         | 2         |
| OF                 | Ostrich fern         | Matteuccia struthiopteris |           |         |                | 4         |           |         |         |           |
| Sedges and Grasses |                      |                           |           |         |                |           |           |         |         |           |
| FS                 | Fox Sedge            | Carex vulpinoidea         | 12        |         |                |           |           |         |         |           |
|                    |                      |                           | 12        |         | 13             | 22        |           |         | 16      | 15        |

Plant 2" pots with 14" spacing with 12" spacing

Plant 3 inch pots with 16" spacing

Plant 6 inch pots with 18-24" spacing

Pot sizes can be substituted with spacing indicated

|                | Peterson  |
|----------------|-----------|
| 1719 S Deer La | ke Circle |

|                 | Materials                       | Quantity          | Cost per unit | Total Cost |
|-----------------|---------------------------------|-------------------|---------------|------------|
| Rain Garden #7  | 1- 56 ft2 + 56 ft2 (slopes)     |                   |               |            |
|                 | Seedlings                       | 12                |               |            |
|                 | 3" Pots                         | 13                |               |            |
|                 | 4-6" Pots                       | 22                |               |            |
|                 | Wood mulch (3")                 | 1 yard            |               |            |
|                 | 70/30 sand compost              | 2.7 yards         |               |            |
|                 | Soil amendment                  |                   |               |            |
|                 | Rock for overflow (2-4")        | 1 yard            |               |            |
| depends on size | Rock for top steps              | 5'X8"highX4"steps |               |            |
|                 | Filter fabric for overflow (4') | 14 linear feet    |               |            |
|                 | Excavation                      |                   |               |            |
| repair          | Shady grass seed                |                   |               |            |
| Rain Garden #2  | 2- 85 ft2                       |                   |               |            |
|                 | Seedlings                       | 0                 |               |            |
|                 | 3" Pots                         | 16                |               |            |
|                 | 4-6" Pots                       | 15                |               |            |
|                 | Wood mulch (3")                 | .75 yard          |               |            |
|                 | Soil amendment                  |                   |               |            |
|                 | 4" PVC downspout outlet         | 22 feet           |               |            |
|                 | downspout/PVC connectors        | 2                 |               |            |
|                 | Rock at base (3/4-1 1/2")       | 3 ft3             |               |            |
|                 | Filter fabric for outflow       | 5 ft2             |               |            |
|                 | Erosion blanket                 | 100 ft2           |               |            |
|                 | Excavation                      |                   |               |            |
| berm            | No mow grass seed               |                   |               |            |