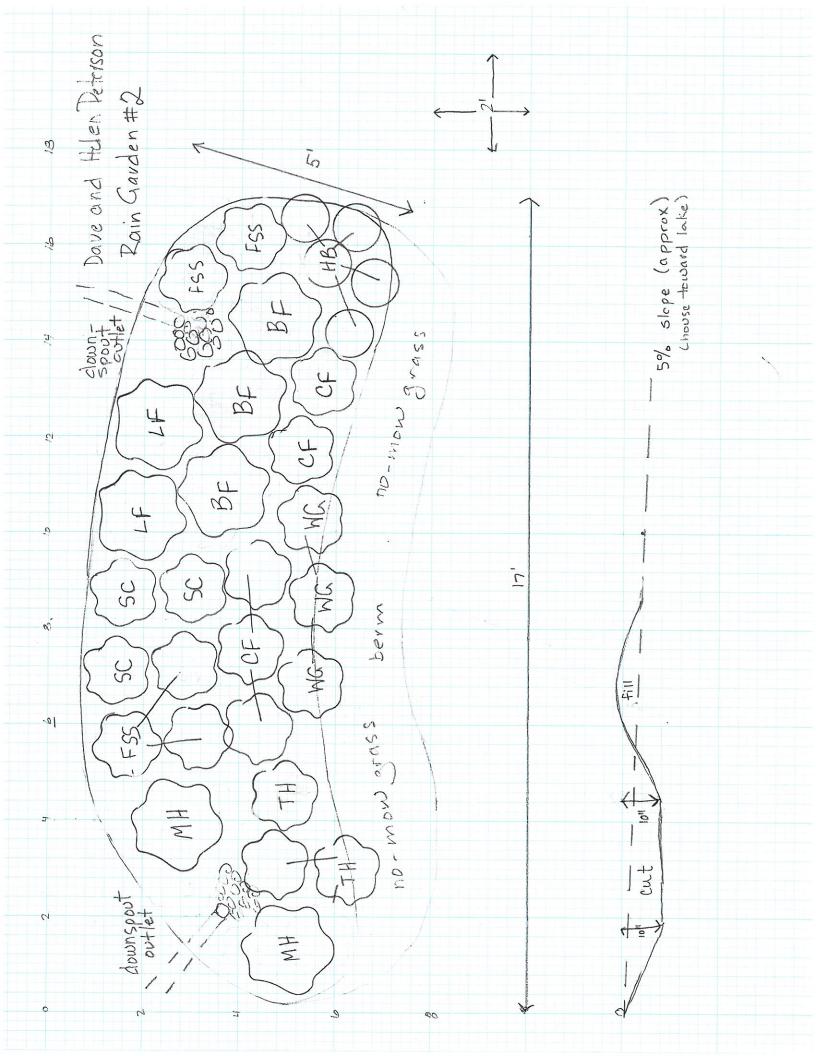

## Rain Garden Plant List - Peterson

|            | Common Name          | Scientific Name           | Height       | Bloom Time     | Bloom Color  |                 |
|------------|----------------------|---------------------------|--------------|----------------|--------------|-----------------|
| Flowers    |                      |                           |              |                |              |                 |
| JP         | Jack in the pulpit   | Arisaema triphyllum       | 18-30"       | May to June    | Purple/Green |                 |
| WG         | Wild geranium        | Geranium maculatum        | 18 inches    | May to June    | Pink         | slope           |
| FSS        | False Solomon's seal | Smilacina racemosa        | to 36 inches | May to July    | White        |                 |
| FF         | Foamflower           | Tiarella cordifolia       | 12 inches    | May to June    | White        | slope           |
| HB         | Harebell             | Campanula rotundifolia    | 16-24 inches | June to Sept.  | Lavender     | slope           |
| SC         | Sweet coneflower     | Rudbeckia subtomentosa    | 36-48 inches | July to August | Yellow       | part sun to sun |
| TH         | Turtlehead           | Chleone glabra            | to 36 inches | July to Sept.  | White        | part sun to sun |
| CF         | Cardinal flower      | Lobelia cardinalis        | to 36 inches | May to Sept.   | Red          | part sun to sun |
| BF         | Blue flag iris       | Iris versicolor           | to 36 inches | June to July   | Blue         | part sun to sun |
| Ferns      |                      |                           |              |                |              |                 |
| MF         | Maidenhair fern      | Adiantum pedatum          | 24 in        | None           | None         |                 |
| CN         | Cinnamon fern        | Osmundo cinnamomes        | 36 in        | None           | None         |                 |
| LF         | Lady fern            | Athyrium filix-femina     | 24 in        | None           | None         |                 |
| OF         | Ostrich fern         | Matteuccia struthiopteris | 24 in        | None           | None         |                 |
| Sedges and | d Grasses            |                           |              |                |              |                 |
| FS         | Fox sedge            | Carex vulpinoidea         | 12 to 36 in  | NA             | NA           |                 |

## Rain Garden Plant Quantities - Peterson

|                    |                      | Rain Garden #1            |           |         | Rain Garden #2 |           |           |         |         |           |
|--------------------|----------------------|---------------------------|-----------|---------|----------------|-----------|-----------|---------|---------|-----------|
|                    | Common Name          | Scientific Name           | Seedlings | 2" Pots | 3" Pots        | 4-6" Pots | Seedlings | 2" Pots | 3" Pots | 4-6" Pots |
| Flowers            |                      |                           |           |         |                |           |           |         |         |           |
| JP                 | Jack in the pulpit   | Arisaema triphyllum       |           |         |                | 3         |           |         |         |           |
| WG                 | Wild geranium        | Geranium maculatum        |           |         |                | 8         |           |         | 3       |           |
| FSS                | False Solomon's seal | Smilacina racemosa        |           |         |                |           |           |         |         | 5         |
| FF                 | Foamflower           | Tiarella cordifolia       |           |         | 5              |           |           |         |         |           |
| HB                 | Harebell             | Campanula rotundifolia    |           |         | 8              |           |           |         | 5       |           |
| SC                 | Sweet coneflower     | Rudbeckia subtomentosa    |           |         |                |           |           |         | 3       |           |
| TH                 | Turtlehead           | Chleone glabra            |           |         |                |           |           |         |         | 3         |
| CF                 | Cardinal flower      | Lobelia cardinalis        |           |         |                |           |           |         | 5       |           |
| BF                 | Blue flag iris       | Iris versicolor           |           |         |                |           |           |         |         | 3         |
| Ferns              |                      |                           |           |         |                |           |           |         |         |           |
| MF                 | Maidenhair fern      | Adiantum pedatum          |           |         |                | 5         |           |         |         | 2         |
| CN                 | Cinnamon fern        | Osmundo cinnamomes        |           |         |                | 2         |           |         |         |           |
| LF                 | Lady fern            | Athyrium filix-femina     |           |         |                |           |           |         |         | 2         |
| OF                 | Ostrich fern         | Matteuccia struthiopteris |           |         |                | 4         |           |         |         |           |
| Sedges and Grasses |                      |                           |           |         |                |           |           |         |         |           |
| FS                 | Fox Sedge            | Carex vulpinoidea         | 12        |         |                |           |           |         |         |           |
|                    |                      |                           | 12        |         | 13             | 22        |           |         | 16      | 15        |

Plant 2" pots with 14" spacing with 12" spacing

Plant 3 inch pots with 16" spacing

Plant 6 inch pots with 18-24" spacing

Pot sizes can be substituted with spacing indicated

|                | Peterson  |
|----------------|-----------|
| 1719 S Deer La | ke Circle |

|                 | Materials                       | Quantity          | Cost per unit | Total Cost |
|-----------------|---------------------------------|-------------------|---------------|------------|
| Rain Garden #7  | 1- 56 ft2 + 56 ft2 (slopes)     |                   |               |            |
|                 | Seedlings                       | 12                |               |            |
|                 | 3" Pots                         | 13                |               |            |
|                 | 4-6" Pots                       | 22                |               |            |
|                 | Wood mulch (3")                 | 1 yard            |               |            |
|                 | 70/30 sand compost              | 2.7 yards         |               |            |
|                 | Soil amendment                  |                   |               |            |
|                 | Rock for overflow (2-4")        | 1 yard            |               |            |
| depends on size | Rock for top steps              | 5'X8"highX4"steps |               |            |
|                 | Filter fabric for overflow (4') | 14 linear feet    |               |            |
|                 | Excavation                      |                   |               |            |
| repair          | Shady grass seed                |                   |               |            |
| Rain Garden #2  | 2- 85 ft2                       |                   |               |            |
|                 | Seedlings                       | 0                 |               |            |
|                 | 3" Pots                         | 16                |               |            |
|                 | 4-6" Pots                       | 15                |               |            |
|                 | Wood mulch (3")                 | .75 yard          |               |            |
|                 | Soil amendment                  |                   |               |            |
|                 | 4" PVC downspout outlet         | 22 feet           |               |            |
|                 | downspout/PVC connectors        | 2                 |               |            |
|                 | Rock at base (3/4-1 1/2")       | 3 ft3             |               |            |
|                 | Filter fabric for outflow       | 5 ft2             |               |            |
|                 | Erosion blanket                 | 100 ft2           |               |            |
|                 | Excavation                      |                   |               |            |
| berm            | No mow grass seed               |                   |               |            |