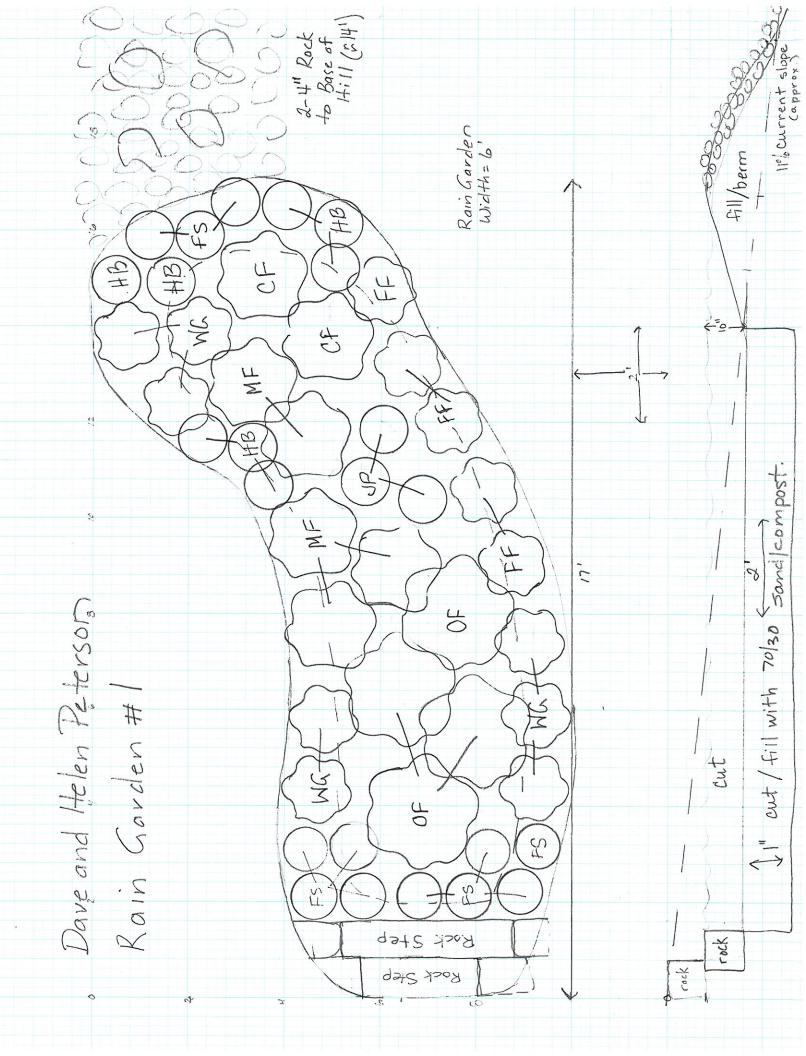

## Rain Garden Plant List - Peterson

|            | Common Name          | Scientific Name           | Height       | Bloom Time     | Bloom Color  |                 |
|------------|----------------------|---------------------------|--------------|----------------|--------------|-----------------|
| Flowers    |                      |                           |              |                |              |                 |
| JP         | Jack in the pulpit   | Arisaema triphyllum       | 18-30"       | May to June    | Purple/Green |                 |
| WG         | Wild geranium        | Geranium maculatum        | 18 inches    | May to June    | Pink         | slope           |
| FSS        | False Solomon's seal | Smilacina racemosa        | to 36 inches | May to July    | White        |                 |
| FF         | Foamflower           | Tiarella cordifolia       | 12 inches    | May to June    | White        | slope           |
| HB         | Harebell             | Campanula rotundifolia    | 16-24 inches | June to Sept.  | Lavender     | slope           |
| SC         | Sweet coneflower     | Rudbeckia subtomentosa    | 36-48 inches | July to August | Yellow       | part sun to sun |
| TH         | Turtlehead           | Chleone glabra            | to 36 inches | July to Sept.  | White        | part sun to sun |
| CF         | Cardinal flower      | Lobelia cardinalis        | to 36 inches | May to Sept.   | Red          | part sun to sun |
| BF         | Blue flag iris       | Iris versicolor           | to 36 inches | June to July   | Blue         | part sun to sun |
| Ferns      |                      |                           |              |                |              |                 |
| MF         | Maidenhair fern      | Adiantum pedatum          | 24 in        | None           | None         |                 |
| CN         | Cinnamon fern        | Osmundo cinnamomes        | 36 in        | None           | None         |                 |
| LF         | Lady fern            | Athyrium filix-femina     | 24 in        | None           | None         |                 |
| OF         | Ostrich fern         | Matteuccia struthiopteris | 24 in        | None           | None         |                 |
| Sedges and | d Grasses            |                           |              |                |              |                 |
| FS         | Fox sedge            | Carex vulpinoidea         | 12 to 36 in  | NA             | NA           |                 |

## Rain Garden Plant Quantities - Peterson

|                    |                      | Rain Garden #1            |           |         | Rain Garden #2 |           |           |         |         |           |
|--------------------|----------------------|---------------------------|-----------|---------|----------------|-----------|-----------|---------|---------|-----------|
|                    | Common Name          | Scientific Name           | Seedlings | 2" Pots | 3" Pots        | 4-6" Pots | Seedlings | 2" Pots | 3" Pots | 4-6" Pots |
| Flowers            |                      |                           |           |         |                |           |           |         |         |           |
| JP                 | Jack in the pulpit   | Arisaema triphyllum       |           |         |                | 3         |           |         |         |           |
| WG                 | Wild geranium        | Geranium maculatum        |           |         |                | 8         |           |         | 3       |           |
| FSS                | False Solomon's seal | Smilacina racemosa        |           |         |                |           |           |         |         | 5         |
| FF                 | Foamflower           | Tiarella cordifolia       |           |         | 5              |           |           |         |         |           |
| HB                 | Harebell             | Campanula rotundifolia    |           |         | 8              |           |           |         | 5       |           |
| SC                 | Sweet coneflower     | Rudbeckia subtomentosa    |           |         |                |           |           |         | 3       |           |
| TH                 | Turtlehead           | Chleone glabra            |           |         |                |           |           |         |         | 3         |
| CF                 | Cardinal flower      | Lobelia cardinalis        |           |         |                |           |           |         | 5       |           |
| BF                 | Blue flag iris       | Iris versicolor           |           |         |                |           |           |         |         | 3         |
| Ferns              |                      |                           |           |         |                |           |           |         |         |           |
| MF                 | Maidenhair fern      | Adiantum pedatum          |           |         |                | 5         |           |         |         | 2         |
| CN                 | Cinnamon fern        | Osmundo cinnamomes        |           |         |                | 2         |           |         |         |           |
| LF                 | Lady fern            | Athyrium filix-femina     |           |         |                |           |           |         |         | 2         |
| OF                 | Ostrich fern         | Matteuccia struthiopteris |           |         |                | 4         |           |         |         |           |
| Sedges and Grasses |                      |                           |           |         |                |           |           |         |         |           |
| FS                 | Fox Sedge            | Carex vulpinoidea         | 12        |         |                |           |           |         |         |           |
|                    |                      |                           | 12        |         | 13             | 22        |           |         | 16      | 15        |

Plant 2" pots with 14" spacing with 12" spacing

Plant 3 inch pots with 16" spacing

Plant 6 inch pots with 18-24" spacing

Pot sizes can be substituted with spacing indicated

|                | Peterson  |
|----------------|-----------|
| 1719 S Deer La | ke Circle |

|                 | Materials                       | Quantity          | Cost per unit | Total Cost |
|-----------------|---------------------------------|-------------------|---------------|------------|
| Rain Garden #7  | 1- 56 ft2 + 56 ft2 (slopes)     |                   |               |            |
|                 | Seedlings                       | 12                |               |            |
|                 | 3" Pots                         | 13                |               |            |
|                 | 4-6" Pots                       | 22                |               |            |
|                 | Wood mulch (3")                 | 1 yard            |               |            |
|                 | 70/30 sand compost              | 2.7 yards         |               |            |
|                 | Soil amendment                  |                   |               |            |
|                 | Rock for overflow (2-4")        | 1 yard            |               |            |
| depends on size | Rock for top steps              | 5'X8"highX4"steps |               |            |
|                 | Filter fabric for overflow (4') | 14 linear feet    |               |            |
|                 | Excavation                      |                   |               |            |
| repair          | Shady grass seed                |                   |               |            |
| Rain Garden #2  | 2- 85 ft2                       |                   |               |            |
|                 | Seedlings                       | 0                 |               |            |
|                 | 3" Pots                         | 16                |               |            |
|                 | 4-6" Pots                       | 15                |               |            |
|                 | Wood mulch (3")                 | .75 yard          |               |            |
|                 | Soil amendment                  |                   |               |            |
|                 | 4" PVC downspout outlet         | 22 feet           |               |            |
|                 | downspout/PVC connectors        | 2                 |               |            |
|                 | Rock at base (3/4-1 1/2")       | 3 ft3             |               |            |
|                 | Filter fabric for outflow       | 5 ft2             |               |            |
|                 | Erosion blanket                 | 100 ft2           |               |            |
|                 | Excavation                      |                   |               |            |
| berm            | No mow grass seed               |                   |               |            |