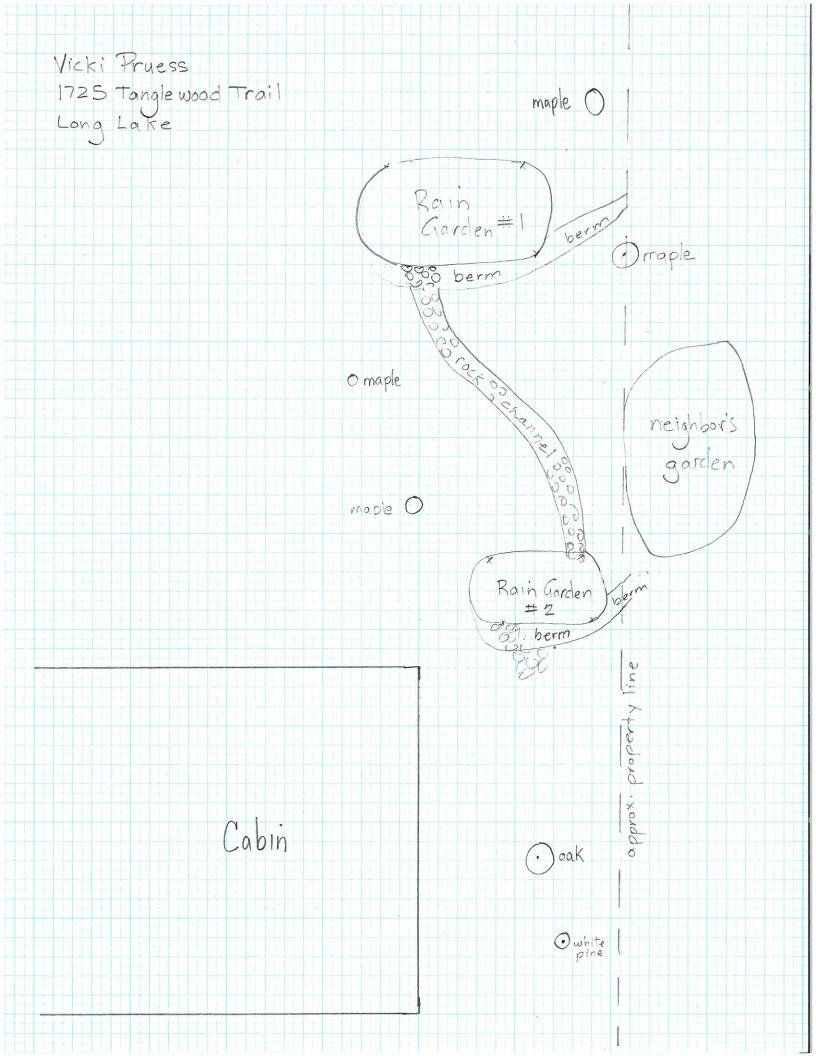

## Project Quantities

|      | Pr         | uess  |
|------|------------|-------|
| 1725 | Tanglewood | Trail |

|                     | Materials                   | Quantity   | Cost per unit | Total Cost |
|---------------------|-----------------------------|------------|---------------|------------|
| RG#1, 88 ft2, slop  | es 42 ft2 = 130 ft2         |            |               |            |
|                     | 2" Pots                     | 30         |               |            |
|                     | 4" Pots                     | 22         |               |            |
|                     | Ferns                       | 13         |               |            |
|                     | 1 Gal Shrubs                | 0          |               |            |
|                     | Wood mulch (4") (yd)        | 1.6        |               |            |
|                     | 70/30 Sand/compost (yd)     | 3.25       |               |            |
|                     | compost delivery            | 1          |               |            |
|                     | Soil amendment              | 1          |               |            |
|                     | Erosion blanket and staples | 200 ft2    |               |            |
|                     | Silt fence                  | 1          |               |            |
|                     | Shady grass seed            | 1          |               |            |
| RG#2, 64 ft2, 36 ft | 2 slopes                    |            |               |            |
|                     | 2" Pots                     | 33         |               |            |
|                     | 4" Pots                     | 11         |               |            |
|                     | Ferns                       | 8          |               |            |
|                     | 1 Gal Shrubs                | 0          |               |            |
|                     | Wood mulch (4") (yd)        | 1          |               |            |
|                     | 70/30 Sand/compost (yd)     | 2.4        |               |            |
|                     | compost delivery            | 1          |               |            |
|                     | Soil amendment              | 1          |               |            |
|                     | Erosion blanket and staples | 200 ft2    |               |            |
|                     | Silt fence                  | 1          |               |            |
|                     | Shady grass seed            | 1          |               |            |
| Rock channel        |                             |            |               |            |
| 3 0' X 40' X 0 5'   | $2_4$ " rock                | 2 25 vards |               |            |

| 3.0 | <b>)'</b> ] | Χ4 | 0' X | 0.5' |
|-----|-------------|----|------|------|

| 2-4" rock               | 2.25 yards |
|-------------------------|------------|
| filter fabric (8 ounce) | 130 ft2    |
|                         |            |