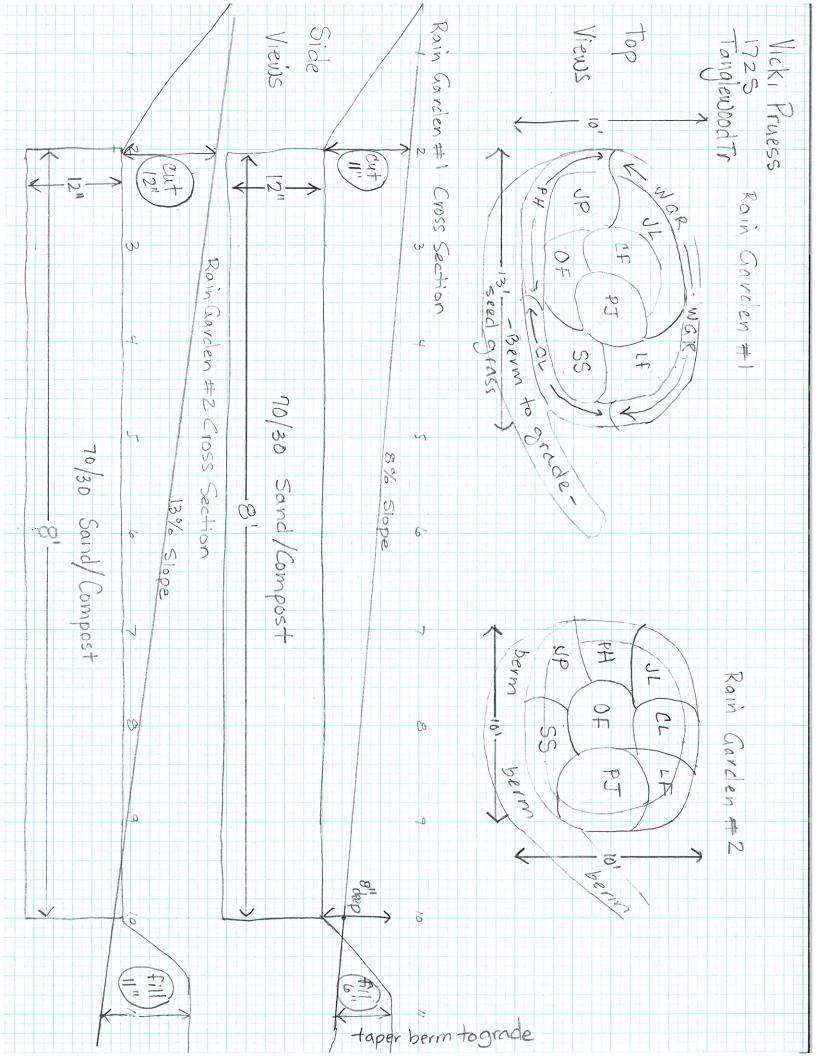

## Rain Garden Plant List - Pruess

|                    | Common Name            | Scientific Name           | Height      | Bloom Time     | <b>Bloom Color</b> |  |  |
|--------------------|------------------------|---------------------------|-------------|----------------|--------------------|--|--|
| Flowers            |                        |                           |             |                |                    |  |  |
| WGR                | Wild ginger            | Asarum canadense          | 4 to 8 in   | May to June    | Red                |  |  |
| CL                 | Columbine              | Aquilegia canadensis      | 8 to 24 in  | May to June    | Pink               |  |  |
| SS                 | False solomon's seal   | Smilacina racemosa        | 36 inches   | May to July    | White              |  |  |
| PJ                 | Purple Joe Pyeweed     | Eupatorium purpureum      | 24 to 36 in | July to Sept   | Purple             |  |  |
| JL                 | Jacob's ladder         | Polemonium reptans        | 18 inches   | May to June    | Blue               |  |  |
| PH                 | Woodland Phlox         | Phlox divaricata          | 12 to 18 in | June to July   | Blue               |  |  |
| JP                 | Jack-in-the-pulpit     | Arisaema triphyllum       | 18 to 30 in | May to June    | Green              |  |  |
| Ferns              |                        |                           |             |                |                    |  |  |
| CF                 | Cinnamon fern          | Osmundo cinnamomes        | 24 to 36 in | None           | None               |  |  |
| LF                 | Lady fern              | Athyrium filix-femina     | 24 to 36 in | None           | None               |  |  |
| OF                 | Ostrich fern           | Matteuccia struthiopteris | 24 to 36 in | None           | None               |  |  |
| Sedges and Grasses |                        |                           |             |                |                    |  |  |
| CS                 | Sprengles Sedge        | Carex sprengelii          | to 18 in    | NA             | NA                 |  |  |
| PN                 | Pennsylvania sedge     | Carex pensyvanica         | 6 to 18 in  | NA             | NA                 |  |  |
| Shrubs             |                        |                           |             |                |                    |  |  |
| BH                 | Dwarf bush honeysuckle | Diervilla lonicera        | 4 feet      | June to August | Yellow             |  |  |

## Rain Garden Plant Quantities - Pruess

|                    |                        |                           | RG#1    | , 88 ft2, slo | opes 42 ft2 | RG#2, 64 | ft2, 36 ft2 | slopes |
|--------------------|------------------------|---------------------------|---------|---------------|-------------|----------|-------------|--------|
|                    | Common Name            | Scientific Name           | 2" Pots | 4" Pots       | ferns       | 2" Pots  | 4" Pots     | ferns  |
| Flowers            |                        |                           |         |               |             |          |             |        |
| WGR                | Wild ginger            | Asarum canadense          |         | 10            |             |          |             |        |
| CL                 | Columbine              | Aquilegia canadensis      | 6       |               |             | 6        |             |        |
| SS                 | False solomon's seal   | Smilacina racemosa        |         | 6             |             |          | 5           |        |
| РJ                 | Purple Joe Pyeweed     | Eupatorium purpureum      | 8       |               |             | 14       |             |        |
| JL                 | Jacob's ladder         | Polemonium reptans        | 8       |               |             | 7        |             |        |
| PH                 | Woodland Phlox         | Phlox divaricata          | 8       |               |             | 6        |             |        |
| JP                 | Jack-in-the-pulpit     | Arisaema triphyllum       |         | 6             |             |          | 6           |        |
| Ferns              |                        |                           |         |               |             |          |             |        |
| CF                 | Cinnamon fern          | Osmundo cinnamomes        |         |               | 4           |          |             | 4      |
| LF                 | Lady fern              | Athyrium filix-femina     |         |               | 5           |          |             |        |
| OF                 | Ostrich fern           | Matteuccia struthiopteris |         |               | 4           |          |             | 4      |
| Sedges and Grasses |                        |                           |         |               |             |          |             |        |
| CS                 | Sprengles Sedge        | Carex sprengelii          |         |               |             |          |             |        |
| PN                 | Pennsylvania sedge     | Carex pensylvanica        |         |               |             |          |             |        |
| Shrubs             |                        |                           |         |               |             |          |             |        |
| BH                 | Dwarf bush honeysuckle | Diervilla lonicera        |         |               |             |          |             |        |
|                    |                        |                           | 30      | 22            | 13          | 33       | 11          | 8      |
|                    |                        |                           |         |               |             |          |             |        |

Plant 2" with 14" spacing

Plant 4 inch pots with 18" spacing

Plant ferns with 24" spacing

Pot sizes can be substituted with spacing indicated

## Project Quantities

|      | Pr         | uess  |
|------|------------|-------|
| 1725 | Tanglewood | Trail |

|                     | Materials                   | Quantity   | Cost per unit | Total Cost |
|---------------------|-----------------------------|------------|---------------|------------|
| RG#1, 88 ft2, slop  | es 42 ft2 = 130 ft2         |            |               |            |
|                     | 2" Pots                     | 30         |               |            |
|                     | 4" Pots                     | 22         |               |            |
|                     | Ferns                       | 13         |               |            |
|                     | 1 Gal Shrubs                | 0          |               |            |
|                     | Wood mulch (4") (yd)        | 1.6        |               |            |
|                     | 70/30 Sand/compost (yd)     | 3.25       |               |            |
|                     | compost delivery            | 1          |               |            |
|                     | Soil amendment              | 1          |               |            |
|                     | Erosion blanket and staples | 200 ft2    |               |            |
|                     | Silt fence                  | 1          |               |            |
|                     | Shady grass seed            | 1          |               |            |
| RG#2, 64 ft2, 36 ft | 2 slopes                    |            |               |            |
|                     | 2" Pots                     | 33         |               |            |
|                     | 4" Pots                     | 11         |               |            |
|                     | Ferns                       | 8          |               |            |
|                     | 1 Gal Shrubs                | 0          |               |            |
|                     | Wood mulch (4") (yd)        | 1          |               |            |
|                     | 70/30 Sand/compost (yd)     | 2.4        |               |            |
|                     | compost delivery            | 1          |               |            |
|                     | Soil amendment              | 1          |               |            |
|                     | Erosion blanket and staples | 200 ft2    |               |            |
|                     | Silt fence                  | 1          |               |            |
|                     | Shady grass seed            | 1          |               |            |
| Rock channel        |                             |            |               |            |
| 3 0' X 40' X 0 5'   | $2_4$ " rock                | 2 25 vards |               |            |