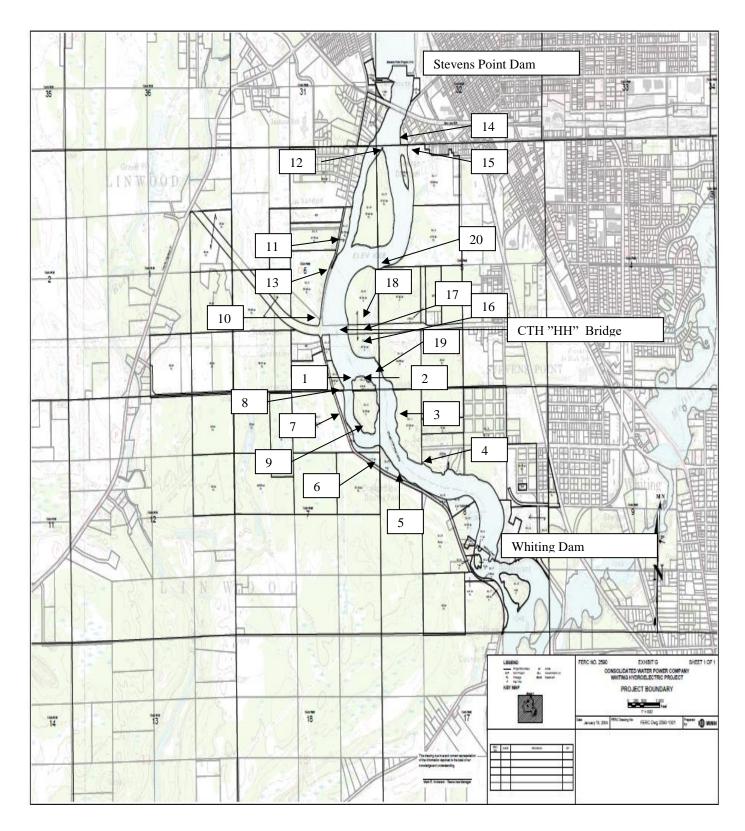

CWPCo conducted monitoring during the summers of 2018 (vehicle July 16th week and boat July 18th) and 2019 (vehicle July 28th week and boat August 2nd) for the Project. Currently, there are twenty sites monitored, with no new sites identified since 2013.

Overall, the number of purple loosestrife sites and counts showed a significant reduction from 2010 to 2013 and have remained stable from 2014 to 2019, with 4 sites in 2018 and 2 sites in 2019 observed. At these purple loosestrife levels, there are no adverse effects on the Project. For project detail information on the 2018/19 monitored purple loosestrife sites, please refer to Table 1 and Figure 1. It is noted, Table 1 also includes background data from 2010 - 2017 years for comparision.