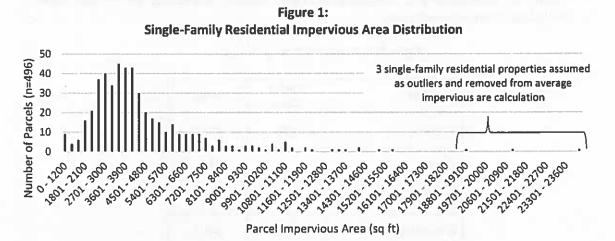

Map 2 displays single-family residential impervious area identified with the City. The average impervious area for all single-family residential properties was determined to be 4,553 square feet. Figure 1 presents the distribution of impervious area across the entire range of values. As is the case with most communities there are some statistical outliers with unusually large impervious areas. The three largest outliers by themselves increase the average ERU by approximately 100. If these three parcels are removed, the ERU is 4,455 with a confidence interval of 4.7%, which is within the standard level of acceptability. This value rounded to 4,450 square feet is the recommended ERU size.