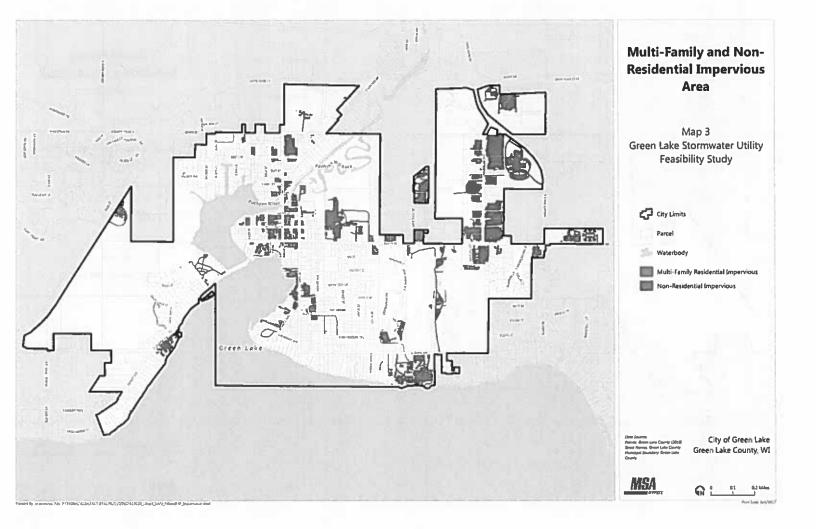

# V. Estimating the Total Number of ERUs within the City

In addition to digitization of impervious area on single family residential parcels, impervious areas were also digitized for all parcels classified as multi-family residential (3+ dwelling units) or non-residential (commercial, industrial, governmental, etc.). Undeveloped parcels were reviewed to confirm that no impervious area was present.

As with single family residential parcels, impervious area was only digitized for impervious areas within the parcel boundaries. The impervious area associated with city-owned streets and sidewalks was not included in the digitization, even if the street/sidewalk fell within the parcel boundary. **Map 3** displays the results of this digitization effort.