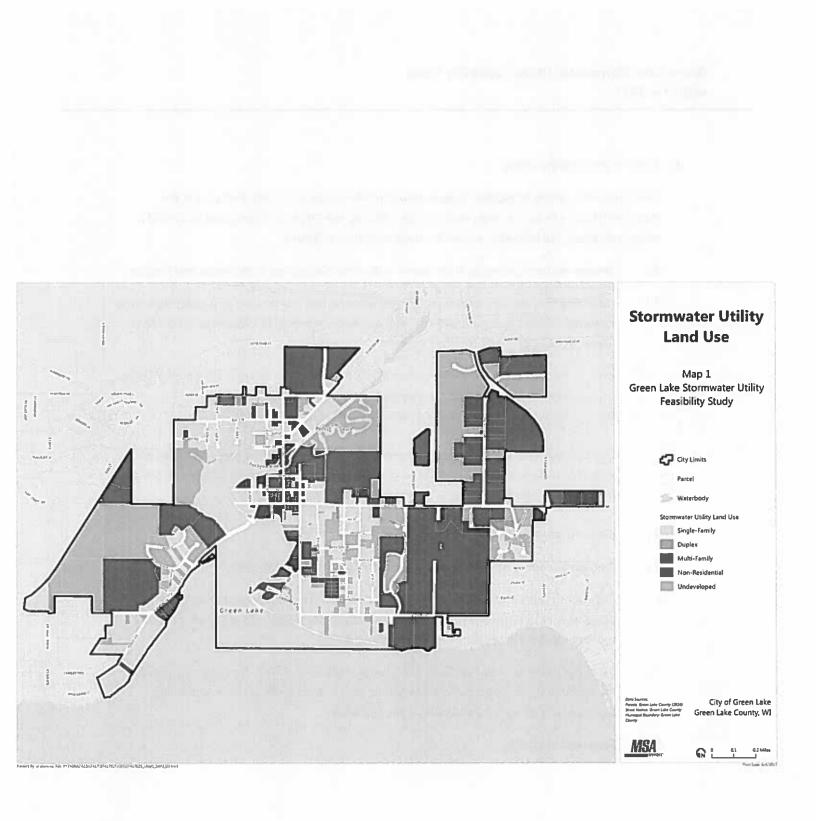

The Stormwater Utility Land Use map (Map 1) shows the current City-wide land use classification for use within the SWU. Note that several parcels did not fit neatly into one of the pre-defined land use categories, specifically parcels containing only driveways and/or residential garages. These properties were assigned to be single-family residential.

There are 861 parcels within the City limits. Currently 496 are classified as single-family, four are duplexes, 21 are multi-family, 180 are non-residential, and 160 are undeveloped.

| Land Use Classification   | Number<br>of Parcels | Total Area<br>(acres) |  |
|---------------------------|----------------------|-----------------------|--|
| Single-Family Residential | 496                  | 250.8                 |  |
| Duplexes                  | 4                    | 3.1                   |  |
| Multi-Family Residential  | 21                   | 25.9                  |  |
| Non-Residential           | 180                  | 446.3                 |  |
| Undeveloped               | 160                  | 318.6                 |  |