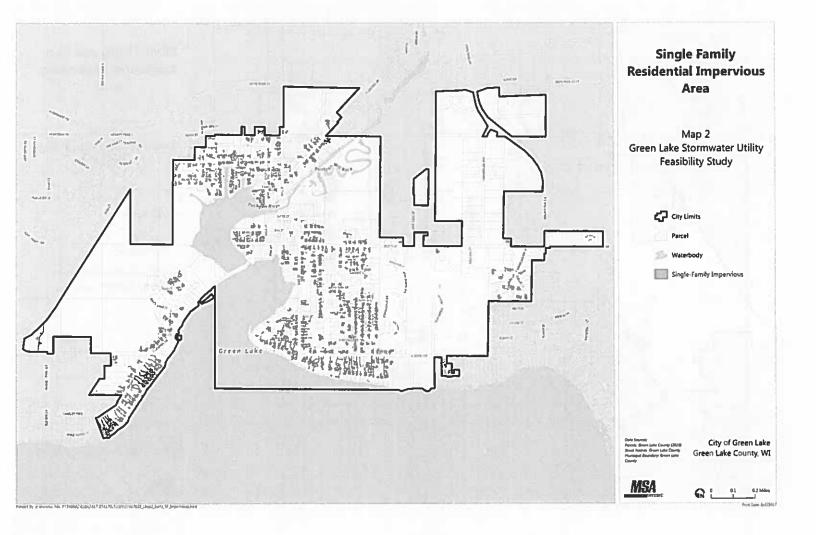

# IV. ERU Determination

Within an ERU-based stormwater utility, an ERU is the average amount, of impervious area present on single-family residential parcels and expressed in square feet. ERUs are community specific. For this study, all single family residential parcels (496) within the limits of the City were digitized. Only impervious area within the parcel limits (i.e. privately owned impervious) were included in the digitization effort. The impervious areas from these parcels were used to determine Green Lake's ERU.

Map 2 displays single-family residential impervious area identified with the City. The average impervious area for all single-family residential properties was determined to be 4,553 square feet. Figure 1 presents the distribution of impervious area across the entire range of values. As is the case with most communities there are some statistical outliers with unusually large impervious areas. The three largest outliers by themselves increase the average ERU by approximately 100. If these three parcels are removed, the ERU is 4,455 with a confidence interval of 4.7%, which is within the standard level of acceptability. This value rounded to 4,450 square feet is the recommended ERU size.