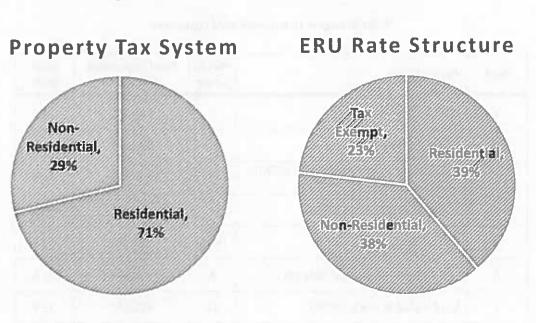

#### VI. Revenue Sources: Property Tax vs. Stormwater Utility

Traditionally, maintenance stormwater infrastructure is funded through property tax revenue. However, properties that are tax exempt are not providing tax revenue, and are not contributing to the funding of the services received. Also, residential properties typically pay a larger proportion of the total tax revenue yet they typically have less impervious area than nonresidential parcels. If the City implements a fee structure based on impervious surfaces rather than taxable value; much of the program costs are transferred to non-residential parcels.

Figure 2 On the following page illustrates the allocation of stormwater program costs through the property tax system and the ERU-based system based on the preliminary analysis.

## Figure 2: Distribution of Stormwater Program Charge