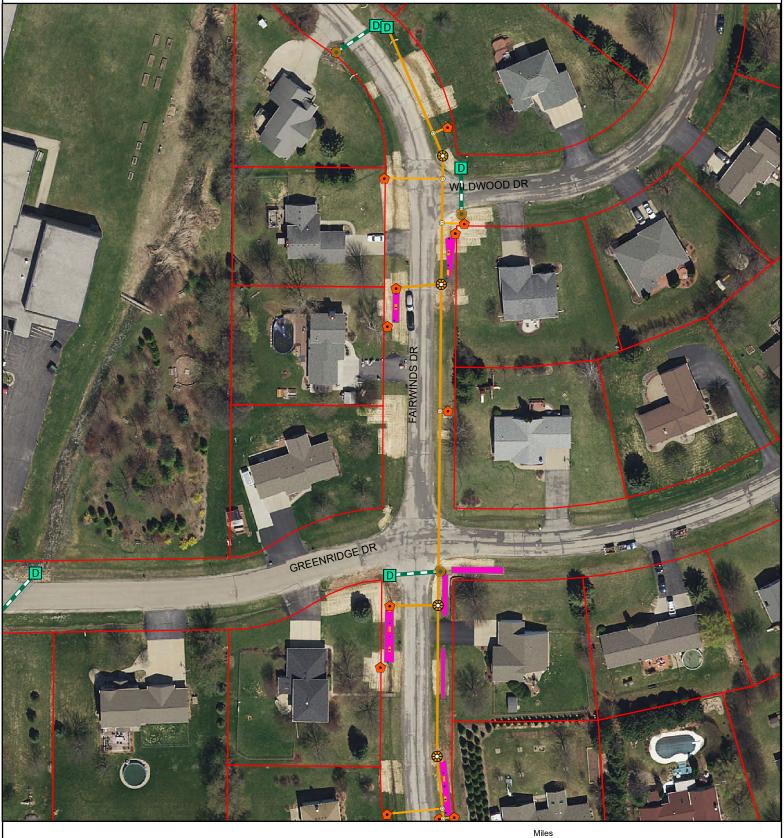

# Fairwinds Dr Rain Garden GREENRIDGE DR<mark>D</mark> FAIRLANE DE

0 0.03 0.06

Scale is approximate and is not based on legally recorded or surveyed data.

Source: Infrastructure - Town of Greenville, 2019 Parcels & Orthophoto - Outagamie County, 2018

### Fairwinds Dr Rain Gardens

Stormwater Manhole

Stormwater Fitting

Stormwater Lateral

Stormwater Gravity Main

Discharge Structure

Intake Structure

Underdrain

Clean Out

Rain Garden

Greenville Parcels

Source: Infrastructure - Town of Greenville, 2019 Parcels & Orthophoto - Outagamie County, 2018

This map provides data containing geographic information about the Town of Greenville. The data was obtained from multiple sources and agencies. The Town of Greenville provides this information with the understanding that it is not guaranteed to be current, correct or complete and assumes no responsibility for the accuracy of this map or it sues or misuse. The map is intended for use as a general reference only.