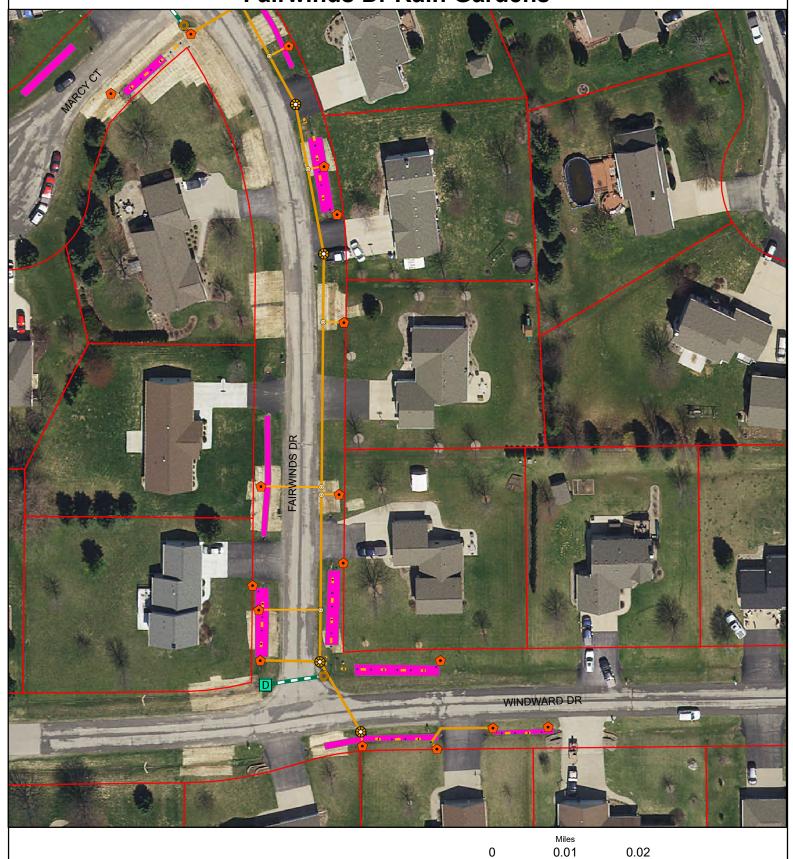

## Fairwinds Dr Rain Gardens

Stormwater Manhole

Stormwater Fitting

Stormwater Lateral

Stormwater Gravity Main

Discharge Structure Intake Structure

Underdrain

Clean Out

Rain Garden

Stone Dry Well

Greenville Parcels

Miles 0.01 0.02

Scale is approximate and is not based on legally recorded or surveyed data.

Source: Infrastructure - Town of Greenville, 2019 Parcels & Orthophoto - Outagamie County, 2018

| Grant Type                                                                                                                                                                                                                             |                       |                                |                                        |                                                                                      |                               |                        |             |              |                          |  |  |  |
|----------------------------------------------------------------------------------------------------------------------------------------------------------------------------------------------------------------------------------------|-----------------------|--------------------------------|----------------------------------------|--------------------------------------------------------------------------------------|-------------------------------|------------------------|-------------|--------------|--------------------------|--|--|--|
| <ul> <li>Urban Nonpoint Source Construction</li> </ul>                                                                                                                                                                                 | 0                     | TRM Small-s                    | cale Url                               | an TM                                                                                | DL                            |                        |             |              |                          |  |  |  |
| Grant Information                                                                                                                                                                                                                      |                       |                                |                                        |                                                                                      |                               |                        |             |              |                          |  |  |  |
| Grantee - Governmental Unit Name                                                                                                                                                                                                       |                       |                                | Grant Number                           |                                                                                      |                               |                        |             |              |                          |  |  |  |
| Town of Grenville                                                                                                                                                                                                                      |                       |                                | USC-WR12-44022-15                      |                                                                                      |                               |                        |             |              |                          |  |  |  |
| Project Name                                                                                                                                                                                                                           |                       |                                |                                        |                                                                                      |                               | •                      |             |              |                          |  |  |  |
| Rain Garden Retrofits                                                                                                                                                                                                                  |                       |                                |                                        |                                                                                      |                               |                        |             |              |                          |  |  |  |
| Project Contact Name Phone Number                                                                                                                                                                                                      |                       |                                | E-mail Address                         |                                                                                      |                               |                        |             |              |                          |  |  |  |
| Chris Pagels                                                                                                                                                                                                                           |                       | (920) 84                       | 41-2244 cpagels@townofgreenville.com   |                                                                                      |                               |                        |             |              |                          |  |  |  |
|                                                                                                                                                                                                                                        |                       |                                |                                        |                                                                                      |                               |                        |             |              |                          |  |  |  |
| Site 1 - Location & Watershed Information                                                                                                                                                                                              |                       | A                              | dditional                              |                                                                                      |                               | ed to the pr           | oject by cl |              | e [+Loc] button          |  |  |  |
| Site Name                                                                                                                                                                                                                              |                       |                                | Latitude                               |                                                                                      |                               | e Longitude            |             |              | ude                      |  |  |  |
| Fairwinds Drive Rain Gardens Retrofit                                                                                                                                                                                                  |                       |                                |                                        |                                                                                      |                               |                        |             |              |                          |  |  |  |
| , i                                                                                                                                                                                                                                    | 12-Digit HUC          |                                |                                        | 12-Digit Watershed Name                                                              |                               |                        |             |              |                          |  |  |  |
|                                                                                                                                                                                                                                        | utagamie 040302021401 |                                |                                        |                                                                                      | Town of Greenville-Bear Creek |                        |             |              |                          |  |  |  |
| Nearest Receiving Waterbody                                                                                                                                                                                                            | ···                   |                                | Primary Waterbody addressed by project |                                                                                      |                               |                        |             |              |                          |  |  |  |
| Unnamed Tributary to Bear Creek (Wolf River)                                                                                                                                                                                           |                       |                                |                                        | Bear Creek  Additional BMPs for this site may be added by clicking on the [+] button |                               |                        |             |              |                          |  |  |  |
| Site 1 - BMP & Load Reduction Informatio                                                                                                                                                                                               | <u>.U</u>             | Cumface Au                     |                                        |                                                                                      |                               | sile may b<br>d Reduct |             |              |                          |  |  |  |
| Best Management Practice(s) Install                                                                                                                                                                                                    | ed                    | Surface Are<br>(sq ft) or Leng | ea Drainage L<br>gth Area Served       |                                                                                      |                               | SS                     | P           | N            | Total Cost<br>(BMP +     |  |  |  |
|                                                                                                                                                                                                                                        |                       | of shoreline                   | (ft) (a                                | res)                                                                                 |                               | (lbs/yr)               |             |              | Ancillary<br>Activities) |  |  |  |
| Bioretention for infiltration (1004)                                                                                                                                                                                                   |                       | 339,768                        | ,                                      | 7.8                                                                                  | 82                            | 1,793                  | 6           |              | \$373,710                |  |  |  |
| Model(s)/Methods Used to Calculate Load Reduction (check all that apply)                                                                                                                                                               |                       |                                |                                        |                                                                                      |                               |                        |             |              |                          |  |  |  |
| STEPL SLAMM P8 NRCS Bank Erosion Formula Other (specify)                                                                                                                                                                               |                       |                                |                                        |                                                                                      |                               |                        |             |              |                          |  |  |  |
| Site 1 - Required Attachments:                                                                                                                                                                                                         |                       |                                |                                        |                                                                                      |                               | cita may b             | a sadard b  |              | n the [+] button         |  |  |  |
|                                                                                                                                                                                                                                        | w if the re           | equired inform                 | nation f                               | or the s                                                                             | ite is att                    | sched.                 | e vioneo o  | y clicking o | THUE & DUIGH             |  |  |  |
| Required Attachments - Check the boxes below if the required information for the site is attached:    Photos of site, pre-and post- BMP implementation.   Load reduction modeling documents.                                           |                       |                                |                                        |                                                                                      |                               |                        |             |              |                          |  |  |  |
| <ul> <li>✓ Aerial photo map of site with BMPs labeled.</li> <li>✓ Operation &amp; maintenance plan for each BMP.</li> </ul>                                                                                                            |                       |                                |                                        |                                                                                      |                               |                        |             |              |                          |  |  |  |
| ✓ Documentation showing that one of the following is true (select the true statement):                                                                                                                                                 |                       |                                |                                        |                                                                                      |                               |                        |             |              |                          |  |  |  |
| The application owns the property.                                                                                                                                                                                                     |                       |                                |                                        |                                                                                      |                               |                        |             |              |                          |  |  |  |
| The applicant has control of the property through an easement.                                                                                                                                                                         |                       |                                |                                        |                                                                                      |                               |                        |             |              |                          |  |  |  |
|                                                                                                                                                                                                                                        |                       |                                |                                        |                                                                                      |                               |                        |             |              |                          |  |  |  |
| <ul> <li>The applicant has control of the property through a construction and maintenance agreement.</li> <li>Water quality monitoring results summary, if applicable.</li> </ul>                                                      |                       |                                |                                        |                                                                                      |                               |                        |             |              |                          |  |  |  |
| Site 1 - Information                                                                                                                                                                                                                   | ii appiica            | inie.                          |                                        |                                                                                      |                               |                        |             |              |                          |  |  |  |
| Narrative space will expand to fit.                                                                                                                                                                                                    |                       |                                | AGGI                                   | ionai Br                                                                             | VIES (OF U                    | is site may            | be added    | by clicking  | on the (+) button        |  |  |  |
| The Town of Greenville constructed a rain                                                                                                                                                                                              | n garden              | retrofit proj                  | ject alo                               | ng Fai                                                                               | rwinds                        | Drive as               | part of c   | ur currer    | nt and future            |  |  |  |
| TMDL compliance to reduce sediment (TSS) and total phospourous (TP) within the Bear Creek Watershed (Wolf River)                                                                                                                       |                       |                                |                                        |                                                                                      |                               |                        |             |              |                          |  |  |  |
| and Everglade Marsh. These rain gardens were designed and constructed in accordance with the Rain Garden Manual                                                                                                                        |                       |                                |                                        |                                                                                      |                               |                        |             |              |                          |  |  |  |
| and applicable portions of bioretention for infiltration (code 1004) and other Wisconsin DNR guidance documents. The constructed rain gardens will provide a 60% runoff volume reduction, an 80% TSS reduction and a 70% TP reduction. |                       |                                |                                        |                                                                                      |                               |                        |             |              |                          |  |  |  |
| constructed rain gardens will provide a 60                                                                                                                                                                                             | % runof               | f volume re                    | duction                                | , an 80                                                                              | )% TSS                        | reductio               | n and a     | 70% TP       | reduction.               |  |  |  |
| It's of note that these rain garden retrofits are in a rural profile roadside ditch that had vegetation growing in them.                                                                                                               |                       |                                |                                        |                                                                                      |                               |                        |             |              |                          |  |  |  |

However, the ditches had limited capability to provide infiltration as numerous sump pump discharges kept the ditches in

Wisconsin Department of Natural Resources Bureau of Watershed Management (WT/3) 101 S. Webster Street PO Box 7921 Madison, WI 53707-7921 dnr.wi.gov Final Report
Urban Nonpoint Source & Storm Water Construction &
Targeted Runoff Management Small-scale Urban TMDL
Grant Program

Form 3400-189U (R 11/18)

Page 2 of 2

a constant wet state. This constant wet state provided limited stormwater volume, sediment and phosphorous control.

As part of this stormwater retrofit project, a mini storm sewer was constructed to pipe clean sump pump water and excess storm water from selected bio-infiltration basins to a discharge point further down in the landscape. This project was completed in fall of 2018. Due to late season site restoration, erosion matting and a straw mulch with tackifier was used to control erosion of site and to promote dense vegetative growth come spring of 2019.