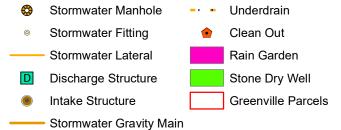

## Fairwinds Dr Rain Gardens

Stormwater Manhole

Stormwater Fitting

Stormwater Lateral

Stormwater Gravity Main

Discharge Structure Intake Structure

Underdrain

Clean Out

Rain Garden

Stone Dry Well

Greenville Parcels

Miles 0.01 0.02

Scale is approximate and is not based on legally recorded or surveyed data.

Source: Infrastructure - Town of Greenville, 2019 Parcels & Orthophoto - Outagamie County, 2018