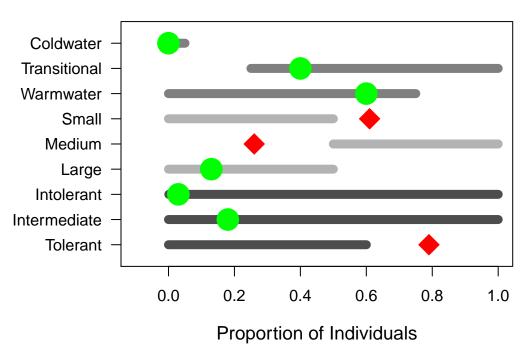

#### Survey location

Guild percentages

| Thermal      | Percent.Indiv. | Size   | Percent.Indiv. | Tolerance    | Percent.Indiv. |
|--------------|----------------|--------|----------------|--------------|----------------|
| Coldwater    | 0              | Small  | 61             | Intolerant   | 3              |
| Transitional | 40             | Medium | 26             | Intermediate | 18             |
| Warmwater    | 60             | Large  | 13             | Tolerant     | 79             |

## **Warm Transition Mainstem Guild Test**