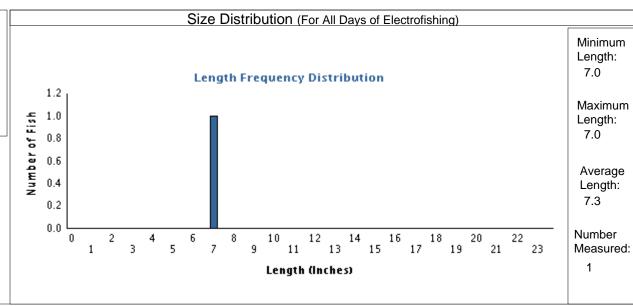

### **BROOK TROUT**

Total Catch: 1 Miles of Electrofishing: .09 Catch per mile: 11.5