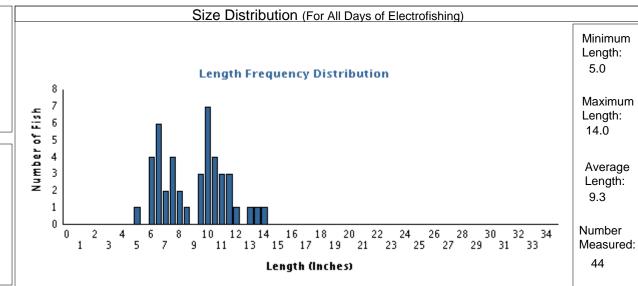

### **BROWN TROUT**

Total Catch: 44 Miles of Electrofishing: .09 Catch per mile: 505.7

# Proportional Stock Density (PSD) (For All Days of Electrofishing)

Stock Size (in): Quality Size (in): Measured Fish Count: 44

Count of Fish >= Stock Size: 43 Count of Fish >= Quality Size: 24

PSD: 56