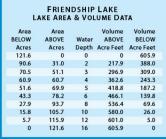

## FRIENDSHIP LAKE

**BATHYMETRIC MAP** 

Map Funded by the Friendship Lake Improvement Association and Adams County

Lake Surveyed June 2014

LAKE AREA 121.6 Acres
Under 3 Feet 51.1 Acres 42.0 %
Over 20 Feet 0 Acres 0%

VOLUME 605.9 Acre Feet SHORELINE 5.6 Miles MAXIMUM DEPTH 15.6 Feet

Source: Wisconsin Department of Natural Resources 608-266-2621
Friendship Lake – Adams County, Wisconsin DNR Lake Map
Date – Sep 1965 - Historical Lake Map - Not for Navigation
A Public Document - Please Identify the Source when using it.