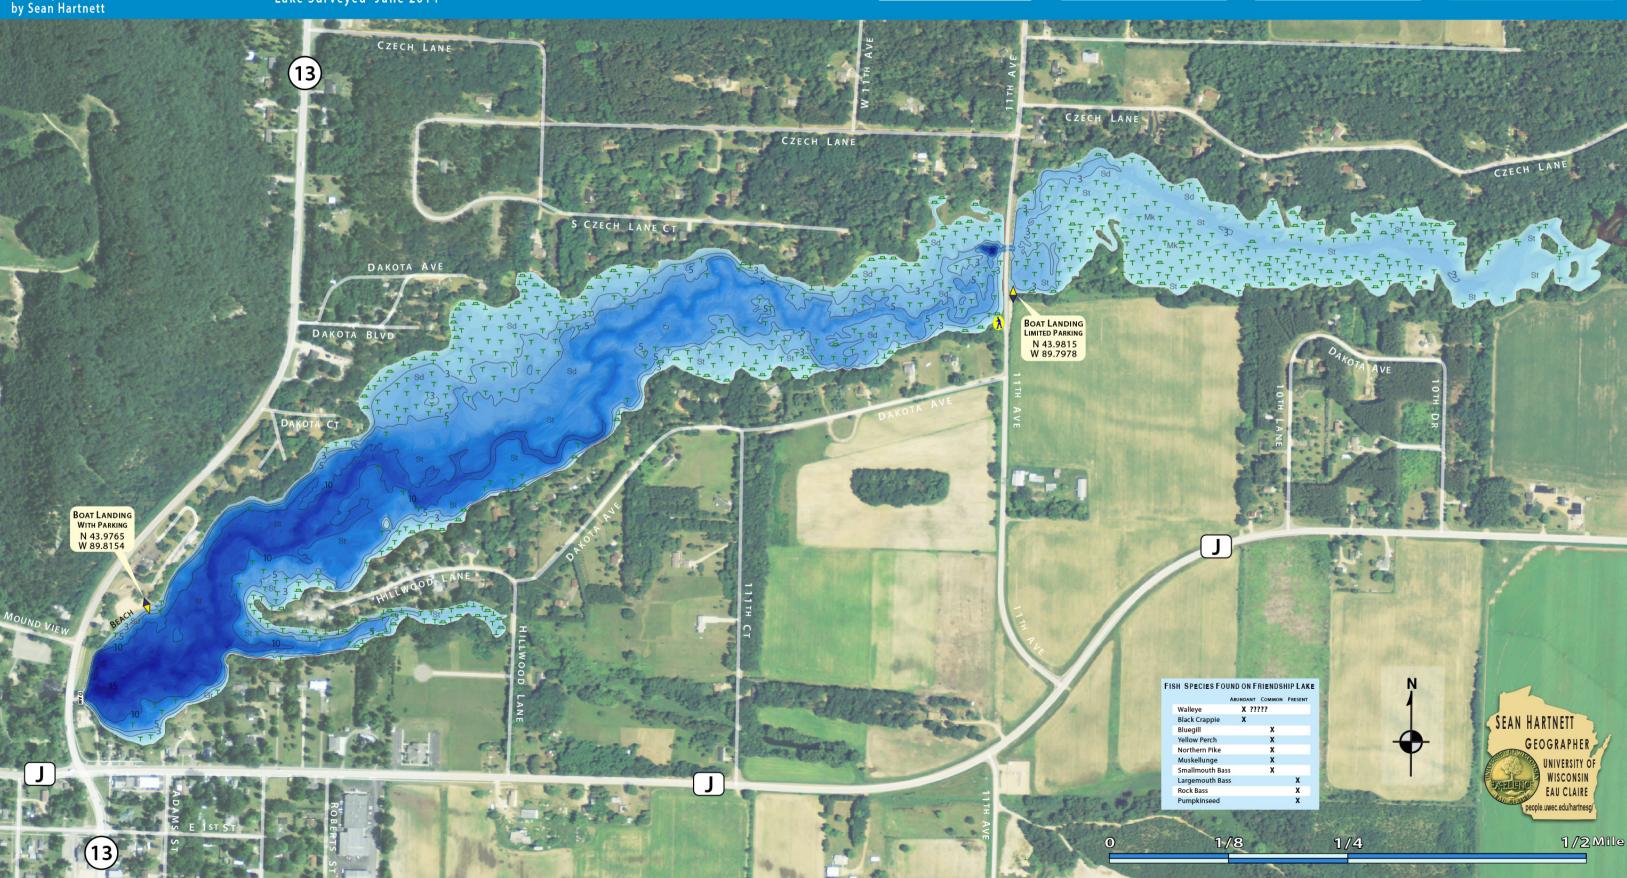

Adams Township T 17 N, R 6 E Sections 4 & 5 Preston Township T 18 N, R 6 E Sections 32 & 33 ADAMS COUNTY

GPS and Sonar Survey and Map Construction by Sean Hartnett

## FRIENDSHIP LAKE

**BATHYMETRIC MAP** 

Map Funded by the Friendship Lake Improvement Association and Adams County

Lake Surveyed June 2014

LAKE AREA 121.6 Acres
Under 3 Feet 51.1 Acres 42.0 %
Over 20 Feet 0 Acres 0%

VOLUME 605.9 Acre Feet SHORELINE 5.6 Miles MAXIMUM DEPTH 15.6 Feet

Source: Wisconsin Department of Natural Resources 608-266-2621
Friendship Lake – Adams County, Wisconsin DNR Lake Map
Date – Sep 1965 - Historical Lake Map - Not for Navigation
A Public Document - Please Identify the Source when using it.