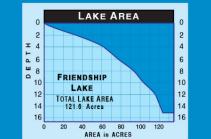

## FRIENDSHIP LAKE

**BATHYMETRIC MAP** 

Map Funded by the Friendship Lake Improvement Association and Adams County

Lake Surveyed June 2014

LAKE AREA 121.6 Acres
Under 3 Feet 51.1 Acres 42.0 %
Over 20 Feet 0 Acres 0%