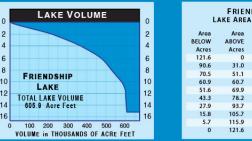

VOLUME 605.9 Acre Feet SHORELINE 5.6 Miles MAXIMUM DEPTH 15.6 Feet

Source: Wisconsin Department of Natural Resources 608-266-2621
Friendship Lake – Adams County, Wisconsin DNR Lake Map
Date – Sep 1965 - Historical Lake Map - Not for Navigation
A Public Document - Please Identify the Source when using it.