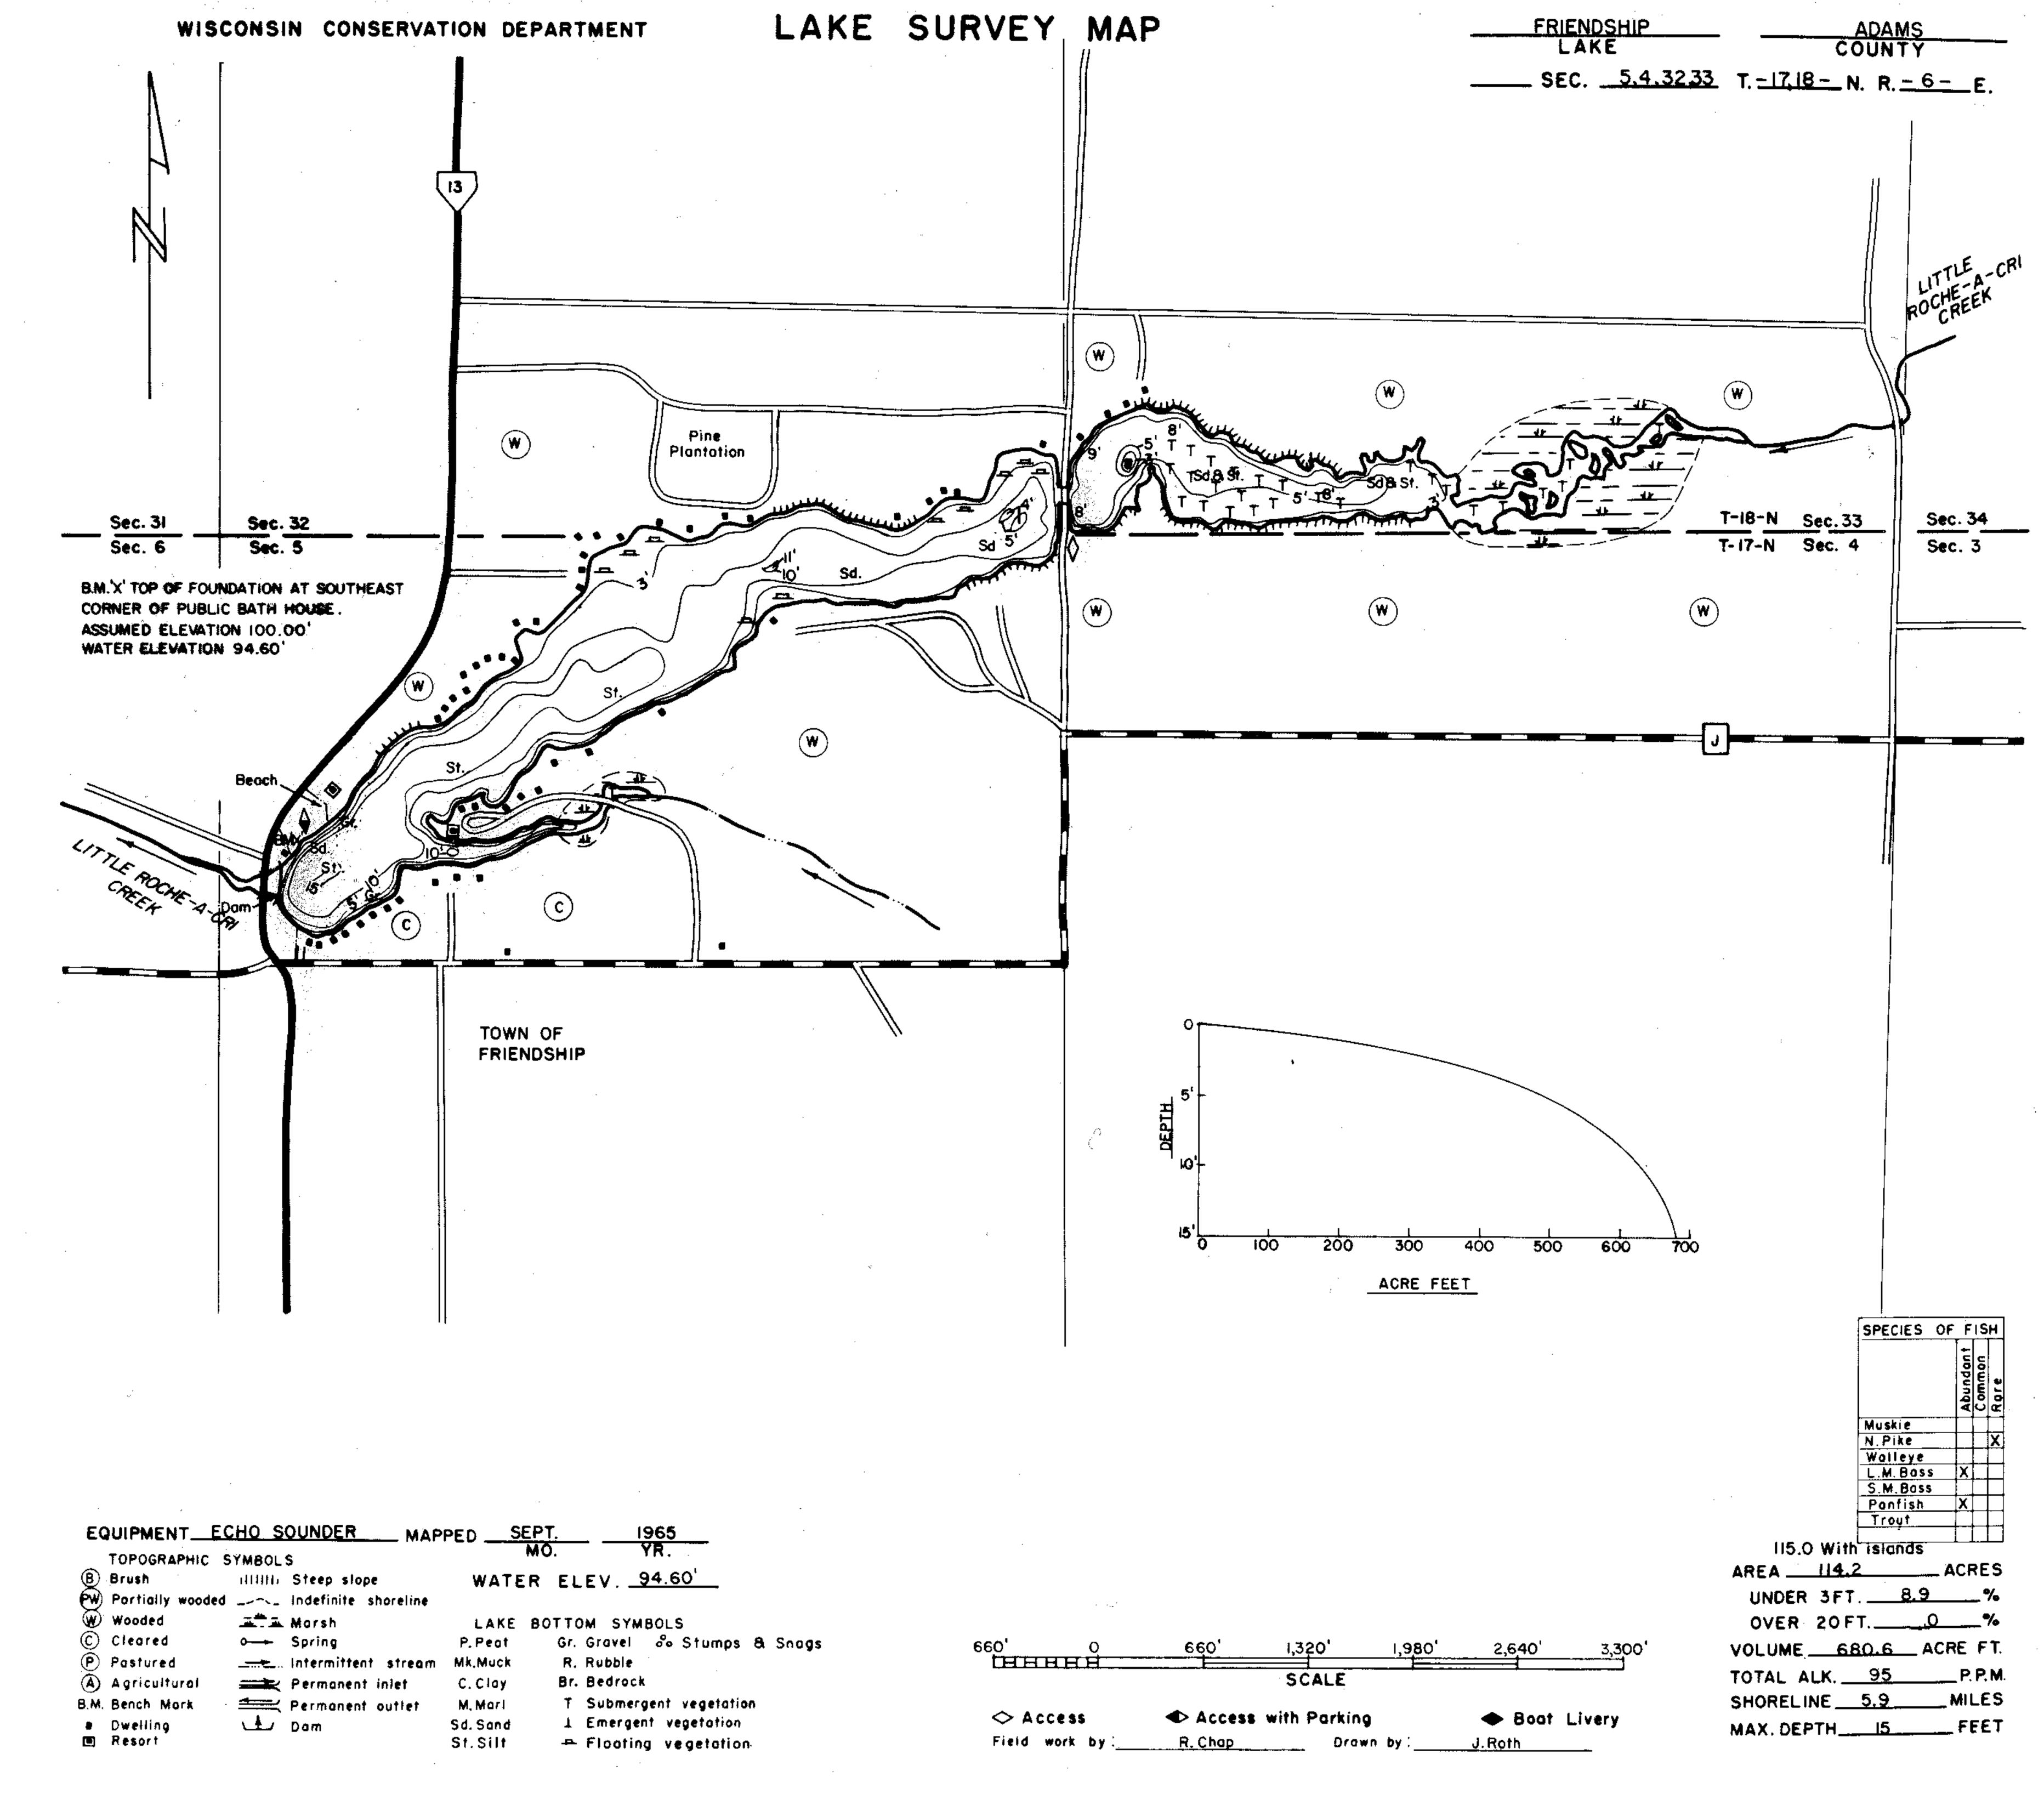

VOLUME 605.9 Acre Feet SHORELINE 5.6 Miles MAXIMUM DEPTH 15.6 Feet

Source: Wisconsin Department of Natural Resources 608-266-2621
Friendship Lake – Adams County, Wisconsin DNR Lake Map
Date – Sep 1965 - Historical Lake Map - Not for Navigation
A Public Document - Please Identify the Source when using it.