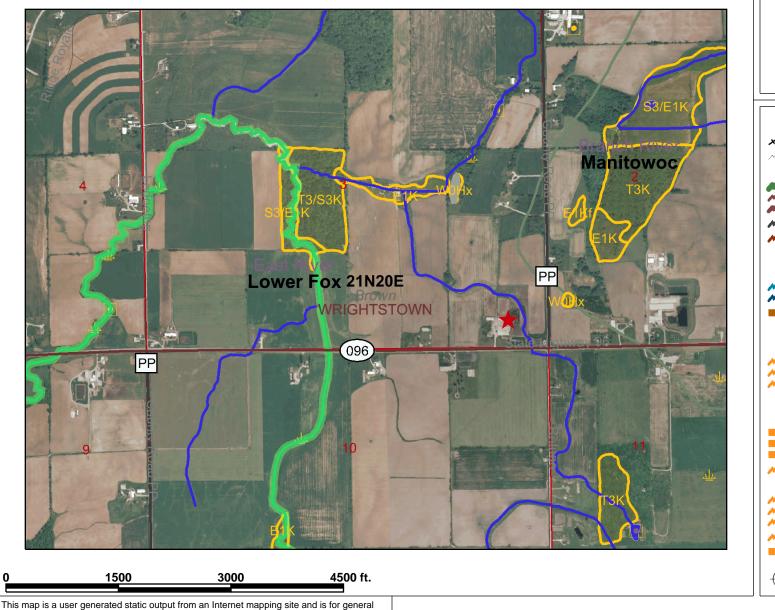

## 2008\_10\_30\_Brown Cnty\_San-Ric Holsteins Manure Storage Uct₁30₹2008

## Legend

- Railroads المر
- ∠ Local Roads

  Major Highways
- Interstate
- State Highway
- U.S. Highways
- County Roads
- NR104 Lines
  Outstanding and Exceptional
  Waters
- Exceptional
- Outstanding
- PRF Sensitive Areas of Lakes
  ASNRI Outstanding and
  Exceptional Streams
- ✓ ORW
- ✓ ORW
- ✓ ERW

ASNRI Outstanding and Exceptional Lakes

- ERW
- ORW
- ORW
- ✓ ASNRI Wild and Scenic Rivers
  ASNRI Trout Streams
- Class I Trout
- Class II Trout
- Class III Trout
- ASNRI Wild Rice Streams
- ASNRI Wild Rice Areas

Scale: 1:15,361

This map is a user generated static output from an Internet mapping site and is for general reference only. Data layers that appear on this map may or may not be accurate, current, or otherwise reliable. THIS MAP IS NOT TO BE USED FOR NAVIGATION.