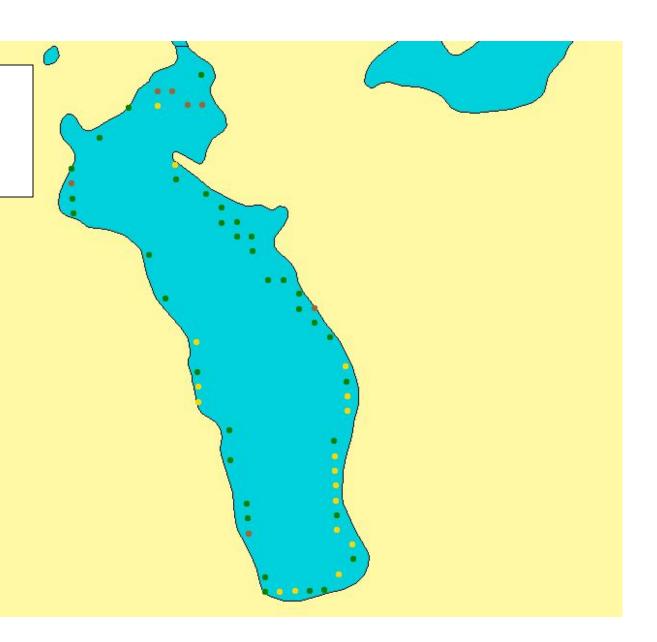

Brasenia schreberi

Watershield

Churchpine Lake

WBIC: 2616100

Polk County WI 2009

**Green =** Density of "1"

Yellow = Density of "2"
Red = Density of "3"
Brown = viewed only "V"

Ceratophyllum demersum

Coontail

Churchpine Lake

WBIC: 2616100 Polk County WI

2009

**Green =** Density of "1"

Yellow = Density of "2"
Red = Density of "3"
Brown = viewed only "V"

Chara sp.
Muskgrass
Churchpine Lake
WBIC: 2616100
Polk County WI