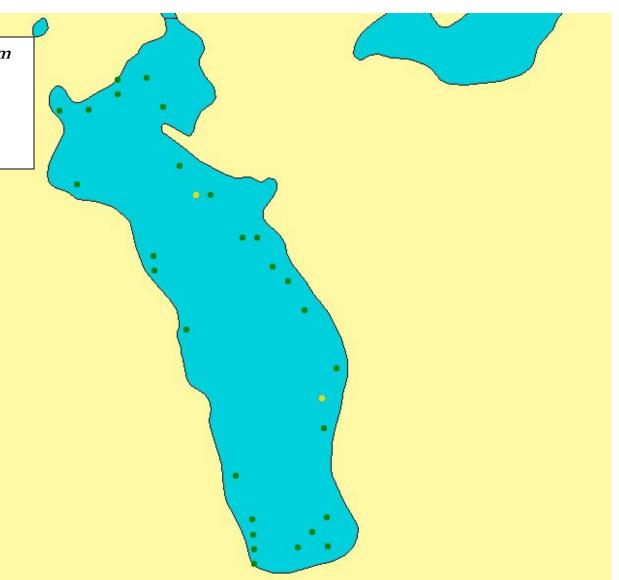

Brasenia schreberi

Watershield

Churchpine Lake

WBIC: 2616100

Polk County WI 2009

**Green =** Density of "1"

Yellow = Density of "2"
Red = Density of "3"
Brown = viewed only "V"

Ceratophyllum demersum