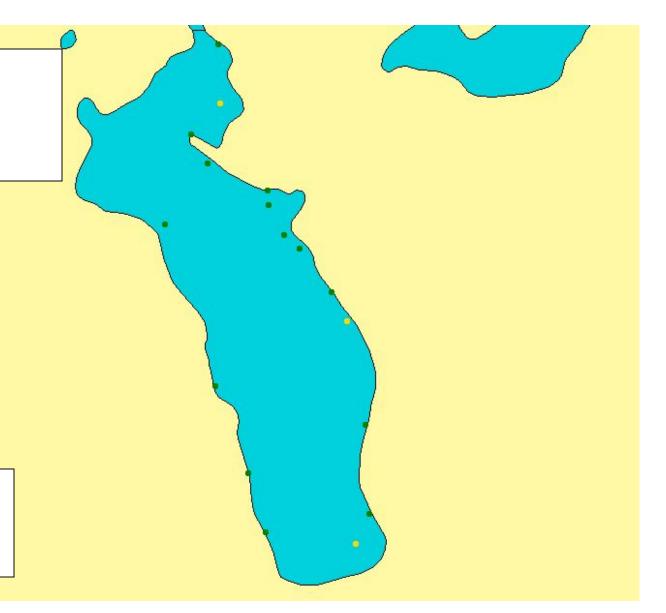

Coontail

Churchpine Lake

WBIC: 2616100 Polk County WI

2009

**Green =** Density of "1"

Yellow = Density of "2"
Red = Density of "3"
Brown = viewed only "V"

Chara sp.
Muskgrass
Churchpine Lake
WBIC: 2616100
Polk County WI