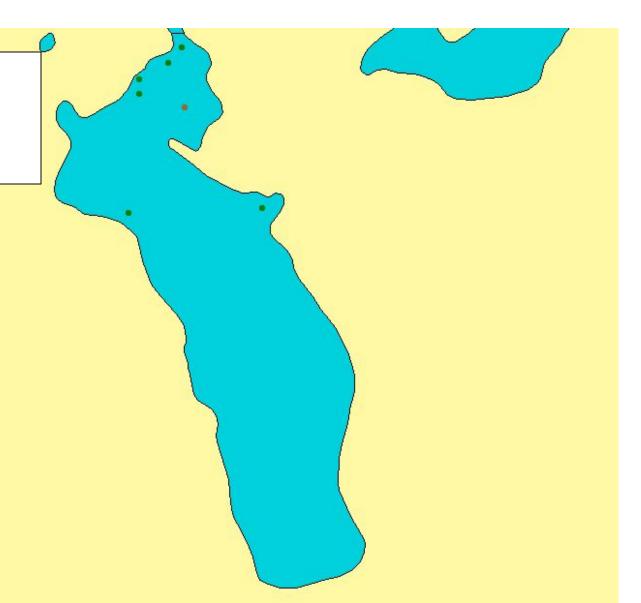

Brasenia schreberi

Watershield

Churchpine Lake

WBIC: 2616100

Polk County WI 2009

**Green =** Density of "1"

Yellow = Density of "2"
Red = Density of "3"
Brown = viewed only "V"

Ceratophyllum demersum