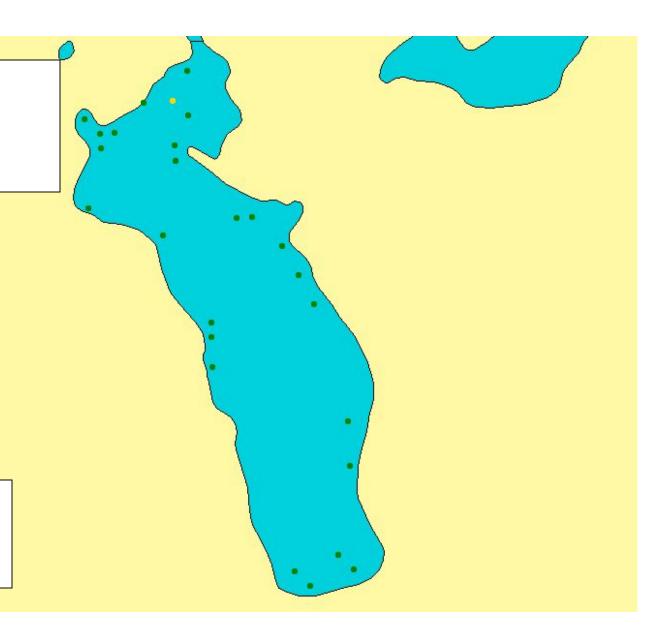

Heteranthera dubia

Water stargrass

Churchpine Lake

WBIC: 2616100 Polk County WI

2009

**Green =** Density of "1"

Yellow = Density of "2"
Red = Density of "3"
Brown = viewed only "V"

Isoetes echinospora
Spinyspored quillwort
Churchpine Lake
WBIC: 2616100
Polk County WI